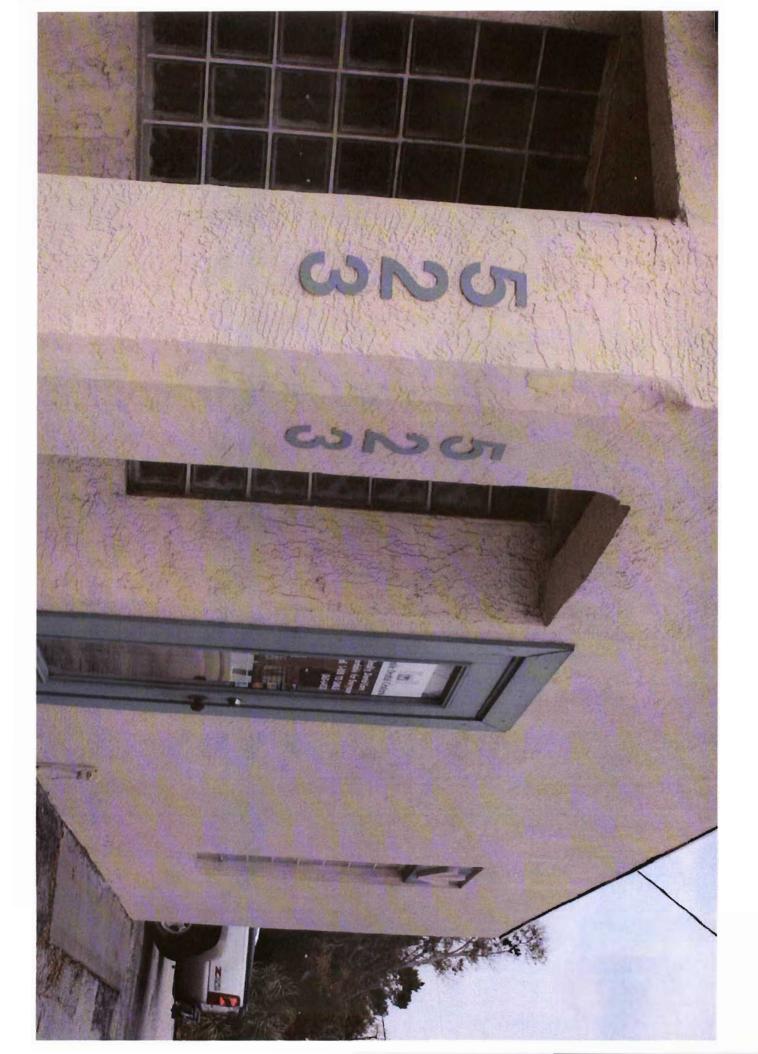

## STOREFRONT APPLICATION REVIEW DP Earth Holdings Pet's Life Naturally 523 8<sup>th</sup> Avenue West, Palmetto, FL

April 7, 2009 Applicant delivered an outdated (fiscal year 2008) Storefront Grant Application .to City Hall. Application was not complete.

We are submitting invoices from improvements that are noticeable from the street as outlined. I am not sure what does and does not qualify. The main improvements were:

Tearing out old air-conditioning system that was barley hanging out of the side of the building and the air handler attached to the side of the building. These covers were made of rotted plywood and had the building exposed to the elements for years while the building sat vacant. We purchased new units and had them installed on the roof.

We had the roof re-done including the rusty caps that were leeching down the building.

We put in new Doors and windows in the entire building.

We resurfaced the parking lot and had the building brought up to ADA standards with ramps and railing out side the door.

**D.P Earth Holdings** 

Subject: outside changes made to the building

1.- Removed and replaced windows and doors

2.- Tear down the front glass block wall, replace with 2 esthetic looking windows.

3.- Removed old air conditioning from west side of the wall & fill holes with block.

7.- resurfaced the parking lot, re-paint the stripes and put new handicap signage.

8.- Install new concrete ramps leading in and out of the store to bring the building up to ADA code. Install railing for safety concern in front of the building.

9.- Landscape in progress.

10.- Fountain in progress

11.- Awnings in progress (for back door and front of the building)

12.- Installed Security lights and Camera on the outside of the building.

13.- Stucco the outside walls and painted.