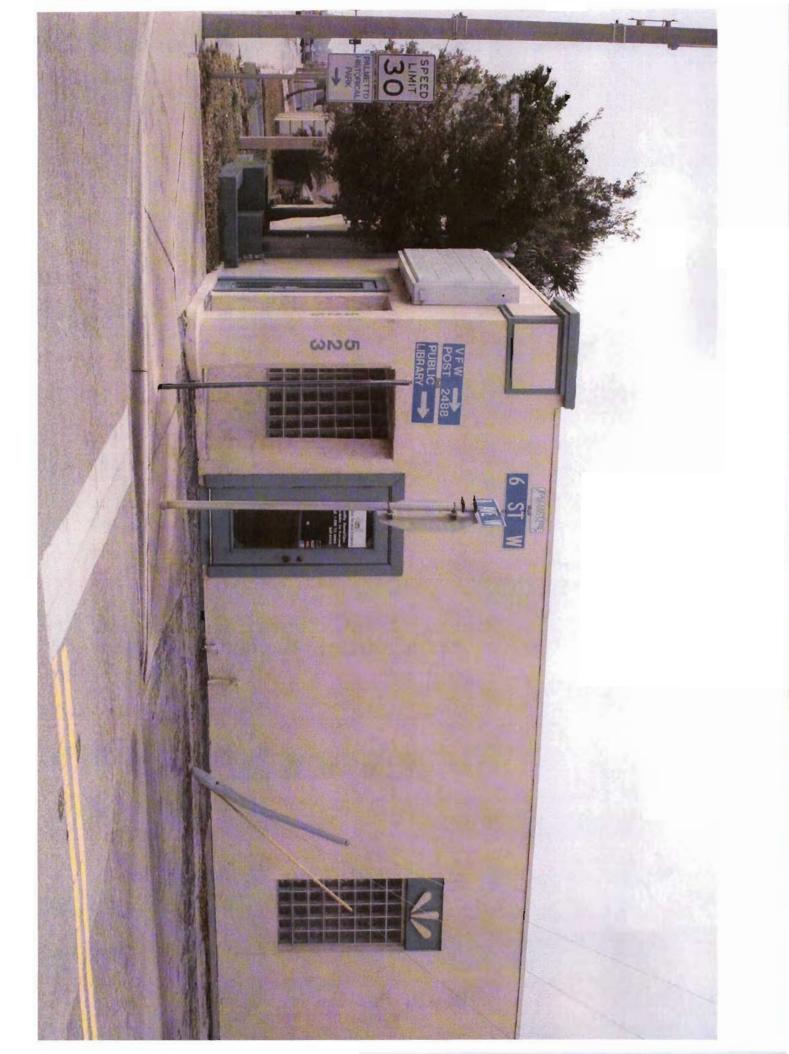

## STOREFRONT APPLICATION REVIEW DP Earth Holdings Pet's Life Naturally 523 8<sup>th</sup> Avenue West, Palmetto, FL

April 7, 2009 Applicant delivered an outdated (fiscal year 2008) Storefront Grant Application .to City Hall. Application was not complete.

We are submitting invoices from improvements that are noticeable from the street as outlined. I am not sure what does and does not qualify. The main improvements were:

Tearing out old air-conditioning system that was barley hanging out of the side of the building and the air handler attached to the side of the building. These covers were made of rotted plywood and had the building exposed to the elements for years while the building sat vacant. We purchased new units and had them installed on the roof.

We had the roof re-done including the rusty caps that were leeching down the building.

We put in new Doors and windows in the entire building.

We resurfaced the parking lot and had the building brought up to ADA standards with ramps and railing out side the door.

**D.P Earth Holdings** 

Subject: outside changes made to the building

1.- Removed and replaced windows and doors

2.- Tear down the front glass block wall, replace with 2 esthetic looking windows.

3.- Removed old air conditioning from west side of the wall & fill holes with block.

7.- resurfaced the parking lot, re-paint the stripes and put new handicap signage.

8.- Install new concrete ramps leading in and out of the store to bring the building up to ADA code. Install railing for safety concern in front of the building.

9.- Landscape in progress.

10.- Fountain in progress

11.- Awnings in progress (for back door and front of the building)

12.- Installed Security lights and Camera on the outside of the building.

13.- Stucco the outside walls and painted.