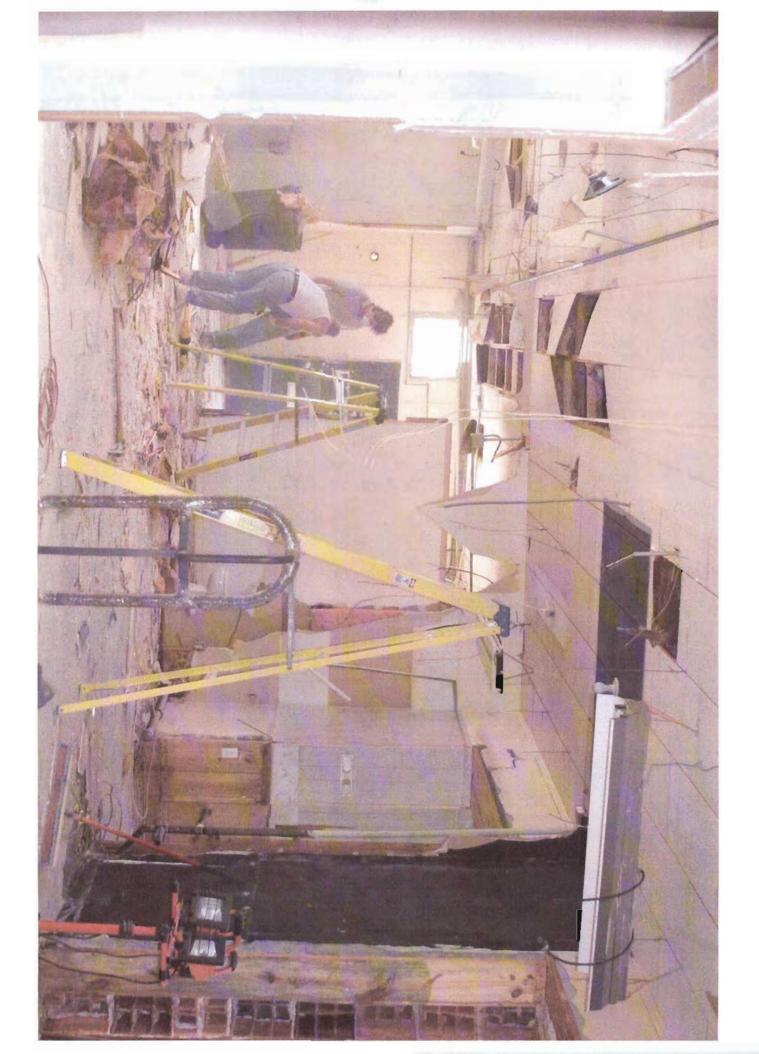

When we originally applied for the CRA Grant Program were already through choosing the contractors. We looked at multiple offers for each and made sure the jobs were competitively priced. We did not keep the proposals that we did not go with, just the final quote. We were close to completion decision wise, so we were not able to follow the CRA outline in all respects.

I know you have been a great help in getting the word to us about the CRA and I wish we would have checked with the City about programs available like this before we began the project. The project took 90 days from the closing to almost completion (we are still finalizing a fountain for the front of the building). The building was completely stripped down to concrete block inside. The floor, roof, windows and doors were replaced or recoated.

14.- Dog house in progress. (to cover the fountain pomp)

15.- The back west wall was a closet on the outside of the building, it was eliminated and replace with a ADA door and ramp.

The building was completely dilapidated when we purchased it.