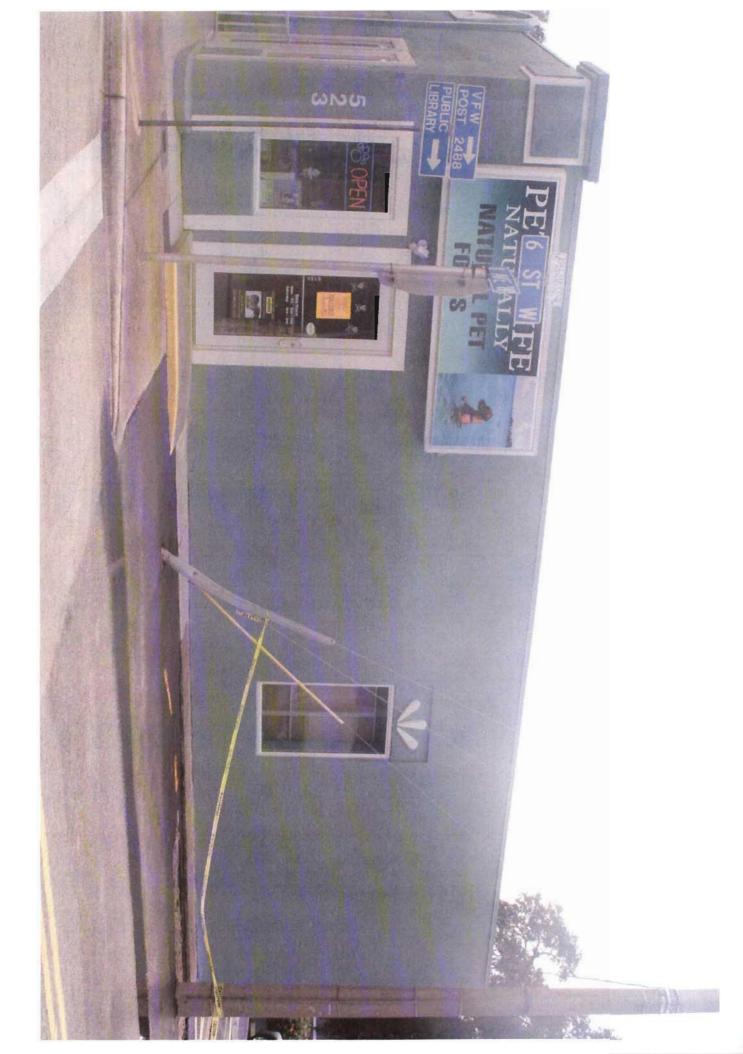

## STOREFRONT APPLICATION REVIEW DP Earth Holdings Pet's Life Naturally 523 8<sup>th</sup> Avenue West, Palmetto, FL

April 7, 2009 Applicant delivered an outdated (fiscal year 2008) Storefront Grant Application .to City Hall. Application was not complete.