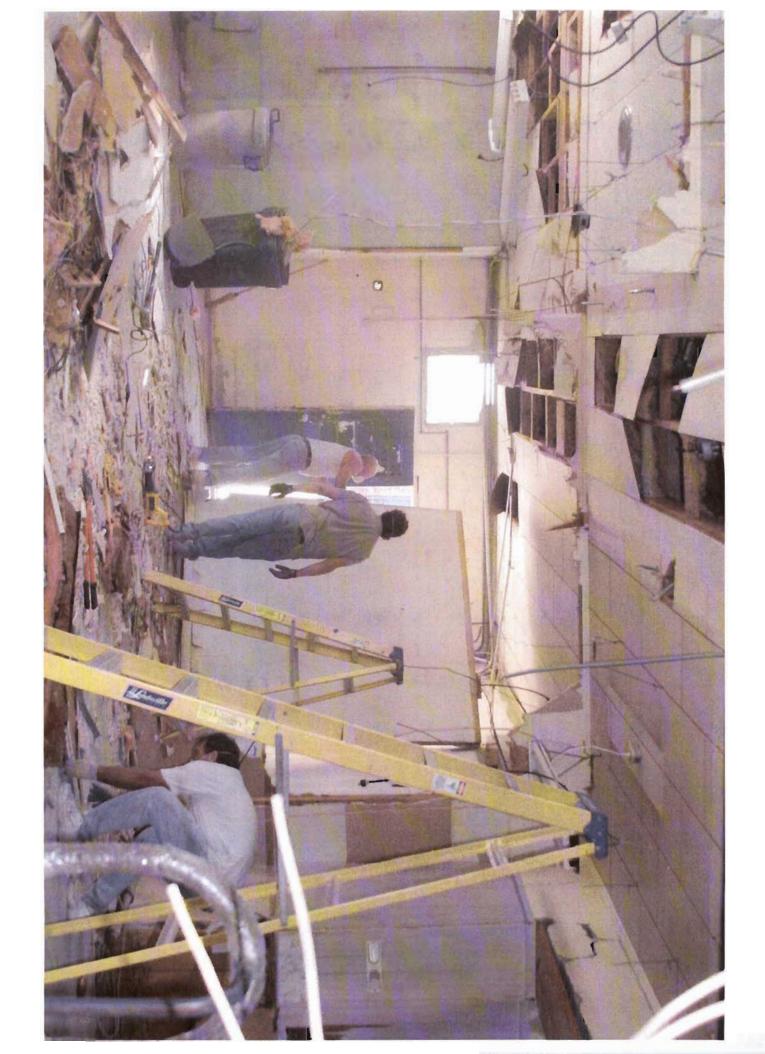

When we originally applied for the CRA Grant Program were already through choosing the contractors. We looked at multiple offers for each and made sure the jobs were competitively priced. We did not keep the proposals that we did not go with, just the final quote. We were close to completion decision wise, so we were not able to follow the CRA outline in all respects.

I know you have been a great help in getting the word to us about the CRA and I wish we would have checked with the City about programs available like this before we began the project. The project took 90 days from the closing to almost completion (we are still finalizing a fountain for the front of the building). The building was completely stripped down to concrete block inside. The floor, roof, windows and doors were replaced or recoated.

14.- Dog house in progress. (to cover the fountain pomp)

15.- The back west wall was a closet on the outside of the building, it was eliminated and replace with a ADA door and ramp.

The building was completely dilapidated when we purchased it.