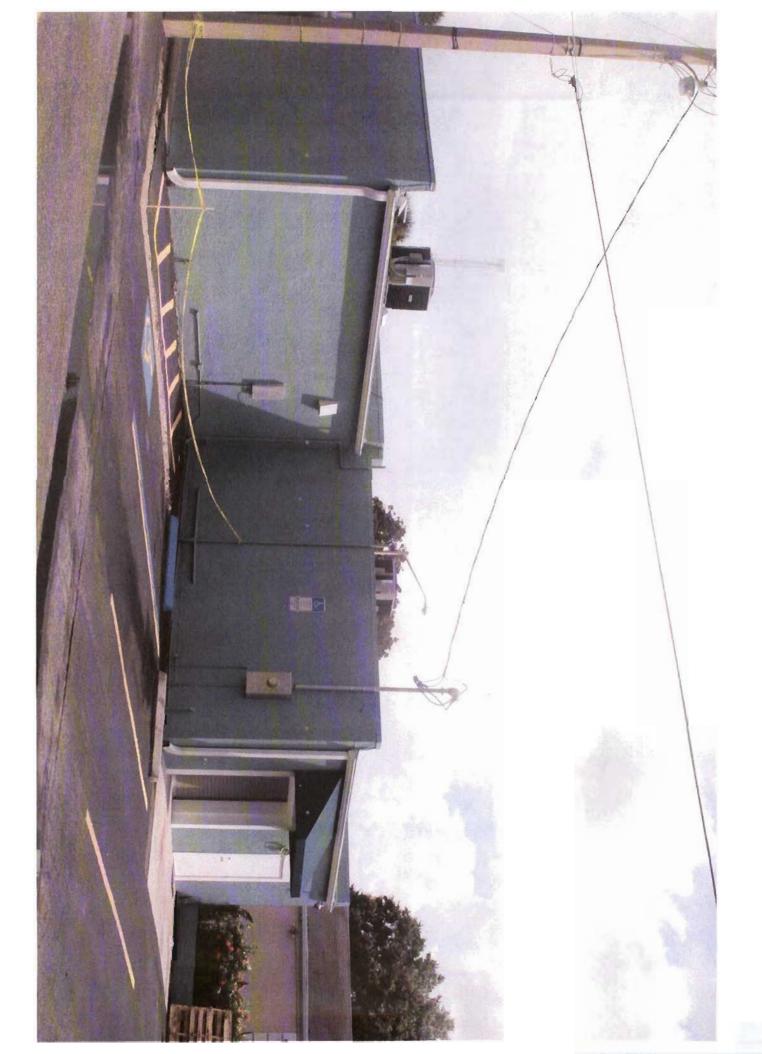

We are submitting invoices from improvements that are noticeable from the street as outlined. I am not sure what does and does not qualify. The main improvements were:

Tearing out old air-conditioning system that was barley hanging out of the side of the building and the air handler attached to the side of the building. These covers were made of rotted plywood and had the building exposed to the elements for years while the building sat vacant. We purchased new units and had them installed on the roof.

We had the roof re-done including the rusty caps that were leeching down the building.

We put in new Doors and windows in the entire building.

We resurfaced the parking lot and had the building brought up to ADA standards with ramps and railing out side the door.

**D.P Earth Holdings** 

Subject: outside changes made to the building

1.- Removed and replaced windows and doors

2.- Tear down the front glass block wall, replace with 2 esthetic looking windows.

3.- Removed old air conditioning from west side of the wall & fill holes with block.

4.- Purchased two new units of air conditioning and installed them on the roof.

5.- Place a new gutter to alleviate the problem of water erupting away the parking lot.

6.- Roof was redone including the rusty caps that were leeching down the building.

7.- resurfaced the parking lot, re-paint the stripes and put new handicap signage.

8.- Install new concrete ramps leading in and out of the store to bring the building up to ADA code. Install railing for safety concern in front of the building.

9.- Landscape in progress.

10.- Fountain in progress

11.- Awnings in progress (for back door and front of the building)

12.- Installed Security lights and Camera on the outside of the building.

13.- Stucco the outside walls and painted.