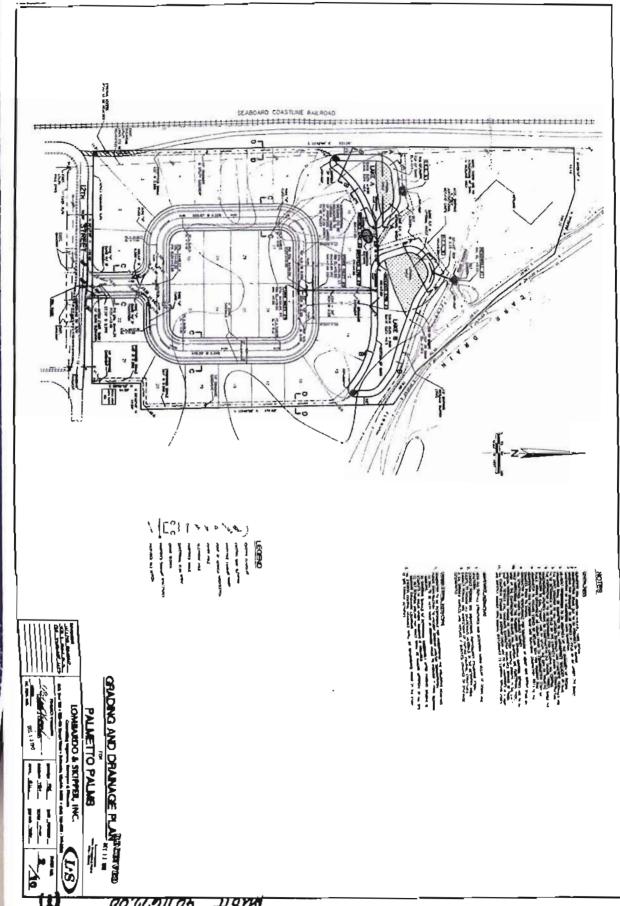

# MARTIN LUTHER KING PARK

# **SWFWMD Pre-Application Meeting**

- Wetland mitigation is required for impacts to wetlands
- Option for wetland enhancement
- SWFWMD will allow wetland jurisdictional Most of the site was previously identified as wetland
- Site may be located in 100 year floodplain re-determination