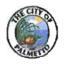

## Oak Ridge Sub-Division

- Flooding to existing sub-division possible causes
- Capacity restraints
- Unmaintained system
- No positive outflow
- Existing 36" RCP under Railroad
- Stormwater outfall through MLK Park