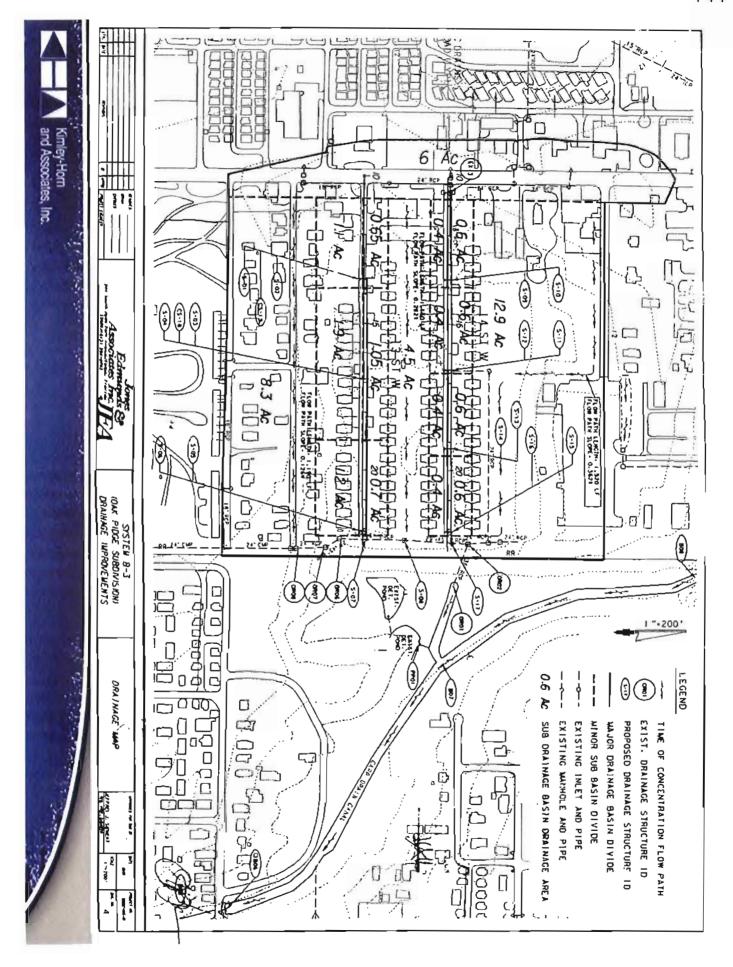

# Palmetto Palms (MLK Place)

- Wetland Mitigation located in litoral shelf of existing "scum ponds"
- Area north of "scum ponds" identified as wetlands
- Scum ponds provide treatment and located on City Property attenuation for Palmetto Palms but are