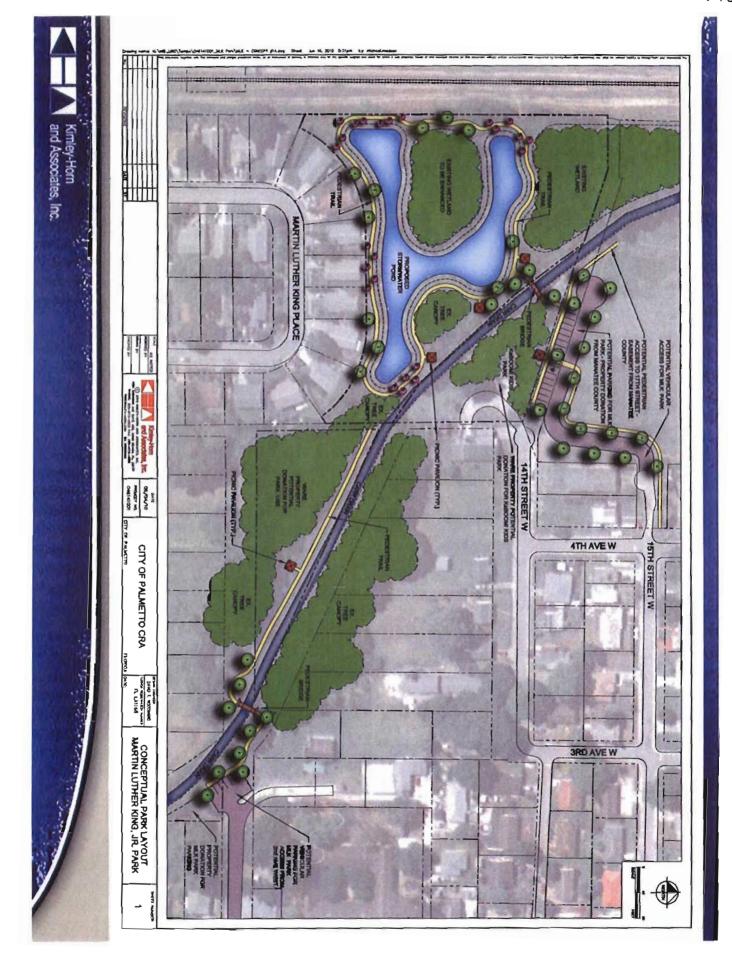

# MARTIN LUTHER KING PARK

## Agenda

- SWFWMD Pre-Application Meeting
- Existing SWFWMD Permits
- Conceptual Site Plan
- CRA Park Interconnectivity
  Funding Opportunities

# **SWFWMD Pre-Application Meeting**

- Wetland mitigation is required for impacts to wetlands
- Option for wetland enhancement
- SWFWMD will allow wetland jurisdictional Most of the site was previously identified as wetland
- Site may be located in 100 year floodplain re-determination

## Oak Ridge Sub-Division

- Flooding to existing sub-division possible causes
- Capacity restraints
- Unmaintained system
- No positive outflow
- Existing 36" RCP under Railroad
- Stormwater outfall through MLK Park

# Palmetto Palms (MLK Place)

- Wetland Mitigation located in litoral shelf of existing "scum ponds"
- Area north of "scum ponds" identified as wetlands
- Scum ponds provide treatment and located on City Property attenuation for Palmetto Palms but are