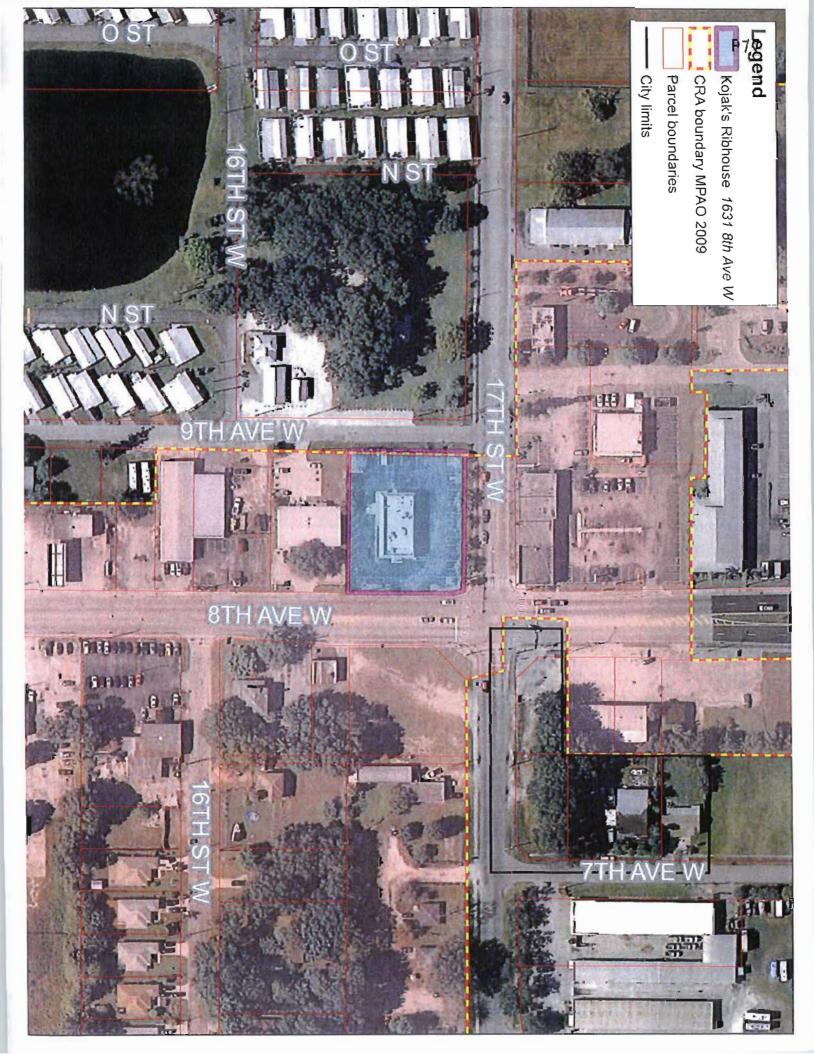

#### COMMERCIAL FAÇADE ENHANCEMENT GRANT PROGRAM APPLICATION

| APPLICANT:                                                  |
|-------------------------------------------------------------|
| BUSINESS NAME: KUJAK'S PARMENT RIBHOUSE                     |
| PROPERTY'S PHYSICAL ADDRESS: 1631 8 AV. WEST PARM FLA 34721 |
| PROPERTY OWNER'S NAME: ADELPHIA ENT. BILL CHRISTOPOLIUS     |
| CONTACT PERSON: BILL CHRISTCOTCLOUS                         |
| MAILING ADDRESS: 4008 14 AV SAST BRADIENTON FIA 34268       |
|                                                             |
| PHONE: 0141-725-0467 - DC.                                  |
| FAX:                                                        |