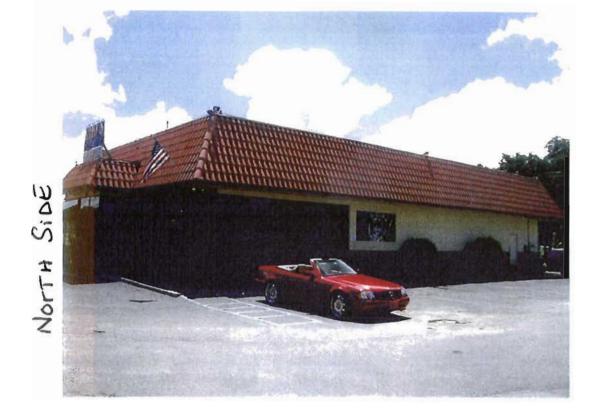

#### COMMERCIAL FAÇADE ENHANCEMENT GRANT PROGRAM APPLICATION

| APPLICANT:                                                  |
|-------------------------------------------------------------|
| BUSINESS NAME: KUJAK'S PARMENT RIBHOUSE                     |
| PROPERTY'S PHYSICAL ADDRESS: 1631 8 AV. WEST PARM FLA 34721 |
| PROPERTY OWNER'S NAME: ADELPHIA ENT. BILL CHRISTOPOLIUS     |
| CONTACT PERSON: BILL CHRISTCOTCLOUS                         |
| MAILING ADDRESS: 4008 14 AV SAST BRADIENTON FIA 34268       |
|                                                             |
| PHONE: 0141-725-0467 - DC.                                  |
| FAX:                                                        |

#### REQUIRED SUBMISSIONS:

- General Project Description –please provide detailed plans and elevations of improvements. Include descriptions or samples of proposed colors and/or materials where applicable. Please be specific.
- 2. <u>Timeline</u> Outline total renovation timeline to include project start and end dates.
- 3. Occupants -Provide information on business(es) that currently occupy/will be occupying structure. Include any other information that may be helpful in review of the application.
- 4. Existing site information please attach a site plan or survey of property with Boundary photographs showing existing structure and grounds.
- 5. <u>Cost of Improvements</u> please break out an itemized list of estimates for all improvements. Attach written estimates and plans for improvements as described in <u>Procurement Procedures</u> with the application.
- 6. Site Control Applicants must submit verification of site control (deed).