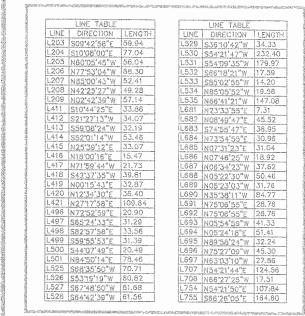

4"x4" COHCRETE MONUMENT FOUND - PRM LE 7.327 UNLESS OTHERWSE NOTED 4"x5" CONCRETE MONUMENT SET - PRM LE 7.327 NAL & DISK SET ALONG CENTERINE- PCP LE 7.327 S/S" BOW, BOD SET ALONG BIOHIT-CF-MON

STEELS.

|      | LINE TABLE  |        |  |
|------|-------------|--------|--|
| LINE | DIRECTION   | LENGTH |  |
| L750 | N57'42'55"E | 40.00  |  |
| L751 | N57*42'55*E | 40.00  |  |

|       |        | CL     | RVE TABLE |               |       |
|-------|--------|--------|-----------|---------------|-------|
| CURVE | RADIUS | LENGTH | DELTA     | CHORD BEARING | CHOR  |
| C3    | 200.00 | 204.62 | 58'37'13" | N61'35'42"W   | 195.8 |
| C4    | 220.00 | 125.67 | 32*43'47" | N15'55'12"W   | 123.9 |
| C5    | 50.00  | 78.30  | 89"43"17" | S4518'20"W    | 70.5  |
| C31   | 240.00 | 245.55 | 58'37'13" | N61*35'42"W   | 234.9 |
| C32   | 160.00 | 163.70 | 58'37'13" | N61'35'41"W   | 156.5 |
| C33   | 260.00 | 148.52 | 32'43'47" | N15'55'12"W   | 146.  |
| C34   | 180.00 | 102.82 | 32'43'47" | N15'55'12"W   | 101.4 |
| C35   | 75.00  | 117.44 | 89*43'16" | \$4518'20"W   | 105.1 |
| C36   | 25.00  | 39.15  | 89*43'16" | S45"18'20"W   | 35.2  |
| C37   | 25.00  | 39.39  | 9016'44"  | S44'41'40'E   | 35.4  |
| C40   | 25.00  | 39.15  | 89'43'18" | N4518'20'E    | 35.2  |
| C41   | 25.00  | 39.39  | 90°16'44" | N44'41'40"W   | 35.4  |
| C83   | 204.00 | 319.45 | 89'43'16" | S45'18'20"W   | 287.8 |
| C108  | 25.00  | 39.15  | 89'43'16" | N45"18'20"E   | 35.2  |
| C109  | 204.00 | 20.67  | 5'48'21"  | S87'15'48"W   | 20.6  |
| C110  | 204.00 | 203.41 | 57'07'48" | S55'47'43"W   | 195.0 |
| C111  | 204.00 | 95.37  | 26'47'07" | \$13'50'16"W  | 94.5  |
| C112  | 75.00  | 21.94  | 16'45'50" | \$81'47'03"W  | 21.8  |
| C113  | 75.00  | 58.85  | 44'57'34" | \$50'55'21"W  | 57.3  |
| C114  | 75.00  | 36,65  | 27'59'52" | S14'26'38"W   | 36.2  |
| C254  | 180.00 | -63.68 | 2016'15"  | N09'41'26"W   | 63.3  |
| C255  | 180.00 | 39.14  | 12"27'32" | N26'03'19"W   | 39.0  |

CURVE TABLE

CURVE RADIUS LENGTH DELTA CHORD BEARING CHORD

C6 50.00 78.78 9016'43" S44'41'40'E 70.88

C38 25.00 39.15 89'43'16" S45'18'20"W 35.27

C39 25.00 39.39 9016'44" N44'41'40'W 35.44'

C42 25.00 39.39 9016'44" S44'41'40'E 35.44

C43 25.00 39.15 89'43'16" S45'18'20'W 35.27

C44 25.00 39.15 89'43'16" N45'18'20'E 35.27

C44 25.00 39.39 9016'44" N44'41'40'W 35.44'

C48 25.00 39.39 9016'44" N44'41'40'W 35.44'

C48 25.00 39.39 9016'44" S44'41'40'E 35.44

C49 75.00 118.17 9016'44" S44'41'40'E 106.32

C50 25.00 39.15 89'43'16" N45'18'20'E 35.27

C115 75.00 2.12 1'37'17" S00'21'56''E 2.12

C116 75.00 57.98 44'17'26" S23'19'18"E 56.54

C118 203.95 162.56 45'40'05" S22'4'25''E 158.29