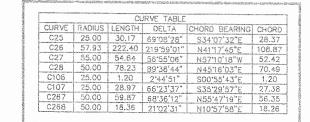

|       |        | CL     | RVE TABLE |               |       |
|-------|--------|--------|-----------|---------------|-------|
| CURVE | RADIUS | LENGTH | DELTA     | CHORD BEARING | CHOR  |
| C3    | 200.00 | 204.62 | 58'37'13" | N61'35'42"W   | 195.8 |
| C4    | 220.00 | 125.67 | 32*43'47" | N15'55'12"W   | 123.9 |
| C5    | 50.00  | 78.30  | 89"43"17" | S4518'20"W    | 70.5  |
| C31   | 240.00 | 245.55 | 58'37'13" | N61*35'42"W   | 234.9 |
| C32   | 160.00 | 163.70 | 58'37'13" | N61'35'41"W   | 156.5 |
| C33   | 260.00 | 148.52 | 32'43'47" | N15'55'12"W   | 146.  |
| C34   | 180.00 | 102.82 | 32'43'47" | N15'55'12"W   | 101.4 |
| C35   | 75.00  | 117.44 | 89*43'16" | \$4518'20"W   | 105.1 |
| C36   | 25.00  | 39.15  | 89*43'16" | S45"18'20"W   | 35.2  |
| C37   | 25.00  | 39.39  | 9016'44"  | S44'41'40'E   | 35.4  |
| C40   | 25.00  | 39.15  | 89'43'18" | N4518'20'E    | 35.2  |
| C41   | 25.00  | 39.39  | 90°16'44" | N44'41'40"W   | 35.4  |
| C83   | 204.00 | 319.45 | 89'43'16" | S45'18'20"W   | 287.8 |
| C108  | 25.00  | 39.15  | 89'43'16" | N45"18'20"E   | 35.2  |
| C109  | 204.00 | 20.67  | 5'48'21"  | S87'15'48"W   | 20.6  |
| C110  | 204.00 | 203.41 | 57'07'48" | S55'47'43"W   | 195.0 |
| C111  | 204.00 | 95.37  | 26'47'07" | \$13'50'16"W  | 94.5  |
| C112  | 75.00  | 21.94  | 16'45'50" | \$81'47'03"W  | 21.8  |
| C113  | 75.00  | 58.85  | 44'57'34" | \$50'55'21"W  | 57.3  |
| C114  | 75.00  | 36,65  | 27'59'52" | S14'26'38"W   | 36.2  |
| C254  | 180.00 | -63.68 | 2016'15"  | N09'41'26"W   | 63.3  |
| C255  | 180.00 | 39.14  | 12"27'32" | N26'03'19"W   | 39.0  |