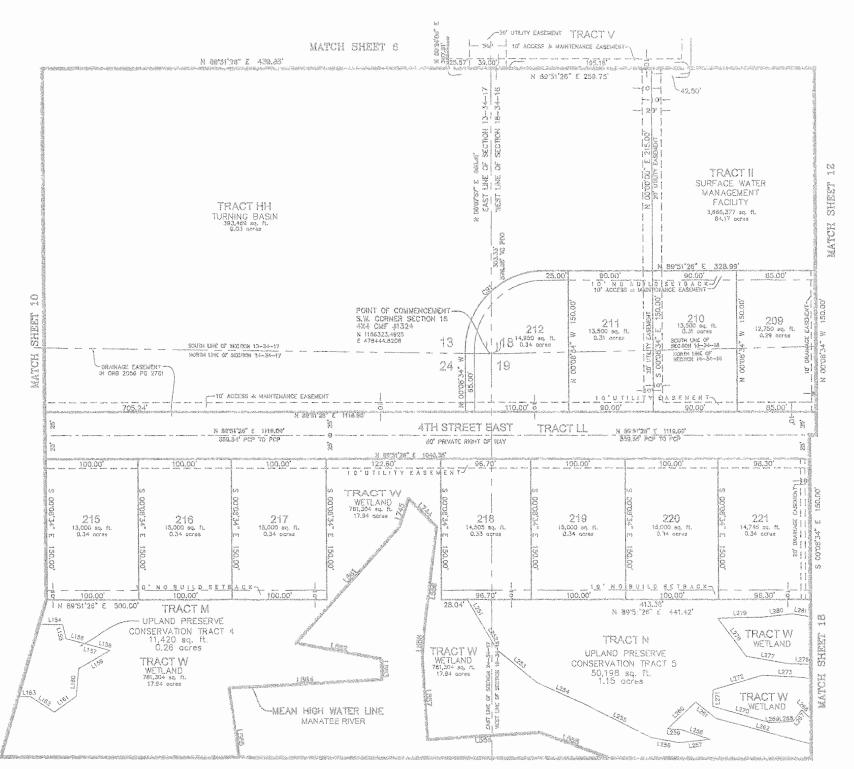

NOT PLATTED N ROTIS AZ E 288.97 TRACT E H 89'05'42" E 288.97 SANGTUARY COVE WAY TRACT MM (COD) 20' RIGHT OF WAY M 89'05'-12" E 266.97" 10' UTILITY EASEMENT MATCH SHEET 3 TRACT II SURFACE WATER MANAGEMENT FACILITY 3,885,377 sq. ft. 84.17 gcres 10,416 sq. ft. 0.24 gores 10,400 sq. ft. 0.24 ccres 10,100 sq. ft. 0.24 gcres 10,400 sq. ft. 0.24 gares 17,100 eq. ft. 0.39 gcres 40' TO UTILLITY EASEMENTS TRACT LL 8TH STREET EAST N 69'50'0X' W 575.25' BUT PRIVATE RIGHT OF WAY 12,186 sq. ft. 0.28 acres 80.00' 54.88' 55.12' 80.00' N 89'33'18" W 130.00' 62 10,400 sq. ft. 0.24 ocras 61 10,400 sq. ft. 0.24 cores 63 16,400 sq. ft. 6 0.24 aares 85 10,400 sq. ft. 0.24 acres 64 10,400 sq. ft. 0.24 dores 10,268 sq. ft. 0.24 acres 10 10,725 sq. ft. 0.25 scree N 89'33'18" W 130.00' L TIO DRAINAGE EASEMENTS -\$ 8950'02" E 550.00"
TRACT F 18,800 sq. ft. 30" DRAINAGE & LANDSCAPE EASEMENT S 89'50'02" E 550.00" 11 80.00 30.00 80,00 10,725 sq. ft. 0.25 acres 89°33'18" W 130.00' 58 57 54 10,400 sq. ft. 0.24 ccres 56 10,430 aq. ft. 0.24 cores 55 10,400 sq. ft. 0.24 acres 10,25% sq. ft. 0.24 agras 10,400 sq. ft. 0.24 gcres 10,400 sq. ft. 0.24 agres 10,282 sq. ft. 0.24 dcres 12 10,400 sq. ft. 0.24 dores BO.OO' WILLITY EASE WEN N 89'33'18" W 130.00' TH STREET EAST SO PRIVATE MONT OF WAY 5 80 50 CL E 026.00

MATCH SHEET 7

MATCH SHEET 8

GLOBAL SURVEYING OF BRADENTON, LLC

CERTIFICATE OF AUTHORIZATION, LE #7327
4455 STATE ROAD 84
8RADENTON, FLORIDA 34208
(941) 748-1512

GRAPHIC SCALE

SANCTUARY COVE A SUBDIVISION IN

A SUBDIVISION IN
SECTIONS 13&24, TOWNSHIP 34 SOUTH, RANGE 17 EAST,
AND SECTIONS 18&19, TOWNSHIP 34 SOUTH, RANGE 18 EAST,
CITY OF PALMETTO, MANATEE COUNTY, FLORIDA

PLAT BOOK\_\_\_\_\_ PAGE\_\_\_\_ SHEET 6 OF 22