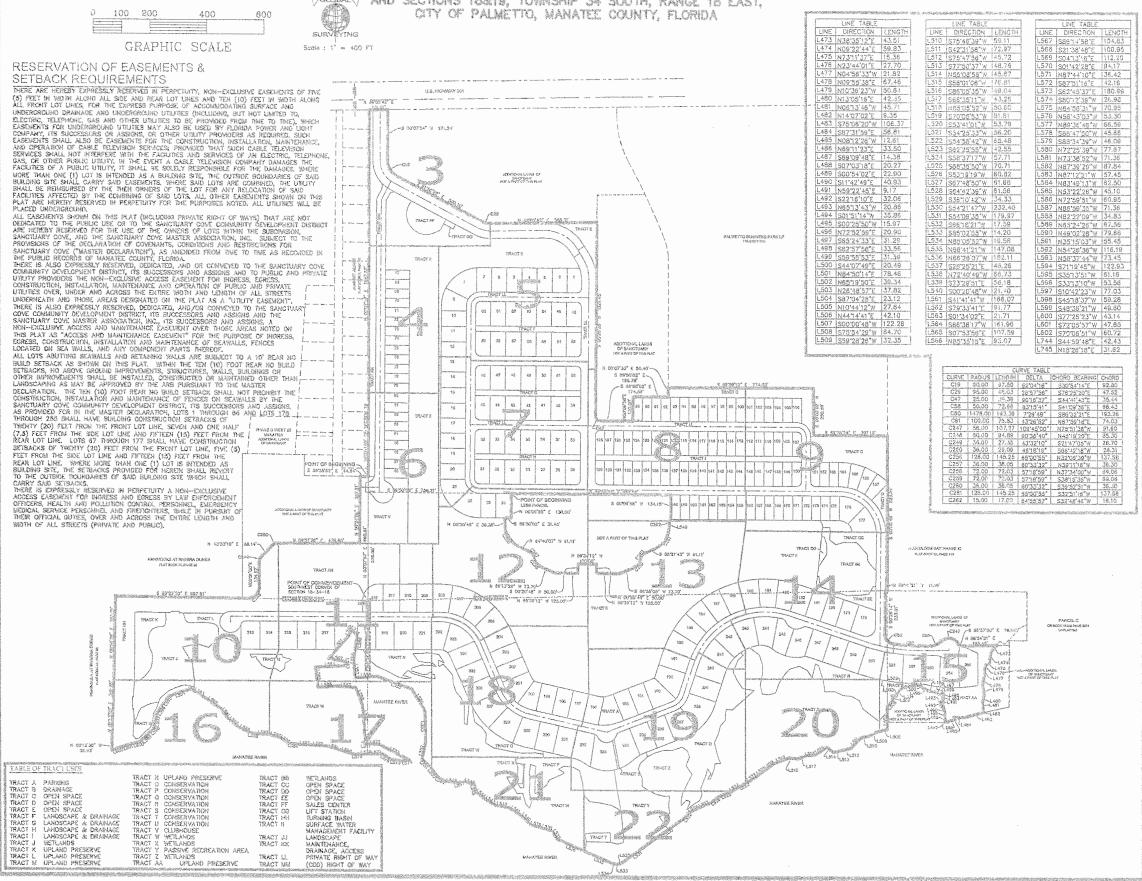

#### SANCTUARY COVE A SUBDIVISION IN

SECTIONS 13&24, TOWNSHIP 34 SOUTH, RANGE 17 EAST. AND SECTIONS 18&19, TOWNSHIP 34 SOUTH, RANGE 18 EAST. CITY OF PALMETTO, MANATEE COUNTY, FLORIDA

PLAT HOCK PACE 34EET 2 OF 22

### SANCTUARY COVE A SUBDIVISION IN

SECTIONS 13&24, TOWNSHIP 34 SOUTH, RANGE 17 EAST, GLOBAL AND SECTIONS 18219, TOWNSHIP 34 SOUTH, RANGE 18 EAST, CITY OF PALMETTO, MANATEE COUNTY, FLORIDA

PLAT BOOK PAGE SHEET 5 OF 22