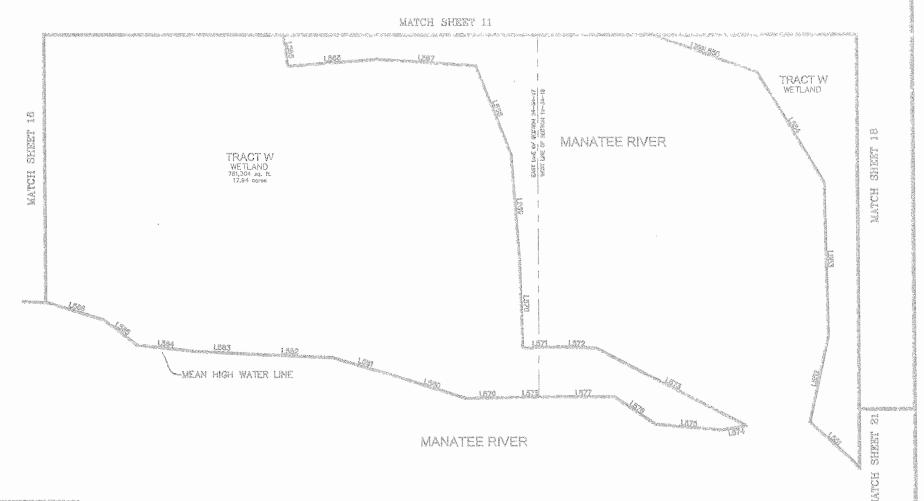

A PARCEL OF LAND LYING AND BEING IN SECTION 16, TOWNSHIP IN SCUTH, RANGE IN EAST, MANATEE COUNTY, FLORIDA COMMENCE AT THE SOUTHWEST CORNER OF SAID SECTION 18; THENCE MUSE 97'57"E, A DISTANCE OF 578.05 FEET; THENCE S.88°50'02"E, A DISTANCE OF 756.21 FEET FOR A POINT OF BEGINNING

#### LEGAL DESCRIPTION CONTINUED

DESCRIPTION CONTINUED

THENCE CONTINUE S.69'50'02'E. ALONG SAID LINE, A DISTANCE OF 852.19 FEET; THENCE S.GO'09'58"W., A DISTANCE OF 134-15 FEET TO A POINT OF CURVATURE OF A NON-TANGENTIAL CURVY, CONCAVE SOUTHERST, OF WHICH THE RADIUS POINT LIES S.4443'14"E., A RADIAL DISTANCE OF 15.00 FEET, THENCE S.GO'09'58"W., A DISTANCE OF SAID CURVE THROUGH A CHITRAL ANGKE OF \$4.05 FEET, THENCE S.GO'09'8"W., A DISTANCE OF \$5.00 CURVE THROUGH A CHITRAL ANGKE OF \$4.05 FEET, THENCE S.GO'09'8"W., A DISTANCE OF \$7.40 FEET, TO A POINT OF CURVATURE, CONCAVE NORTHWEST, HAWING A RADIUS OF 12.00 FEET, SAID CURVE BEING SUBTENDED BY A CHORD THAT SEARS \$3.25'14"8"W., A DISTANCE OF \$1.00 FEET, AND A CENTRAL ANGLE OF \$5.00'25'5", THENCE S.GO'07'35", THENCE S.GO'07'45", THENCE S.GO'07'45", AD CURVE BEING SUBTENDED BY A CHORD THAT SEARS \$3.25'15"W., A DISTANCE OF \$1.25 FEET, THENCE S.65'21'43"W., A DISTANCE OF \$61.11 FEET TO A POINT OF CURVATURE OF A NON-TANGENTIAL CURVE, CONCAVE SOUTHESTERLY ALONG THE RADIUS POINT LIES \$1.950'23"E., A RADIAL DISTANCE OF \$3.00 FEET, THENCE S.GO'07'45", OF WHICH THE RADIUS POINT LIES \$1.950'23"E., A RADIAL DISTANCE OF \$3.00 FEET, THENCE S.GO'07'45", THENCE S.GO'07

TOTAL REMAINING CONTAINING 7.848,199 SCHARE FEET OR 180,12 ACRES, MORE OR LESS,