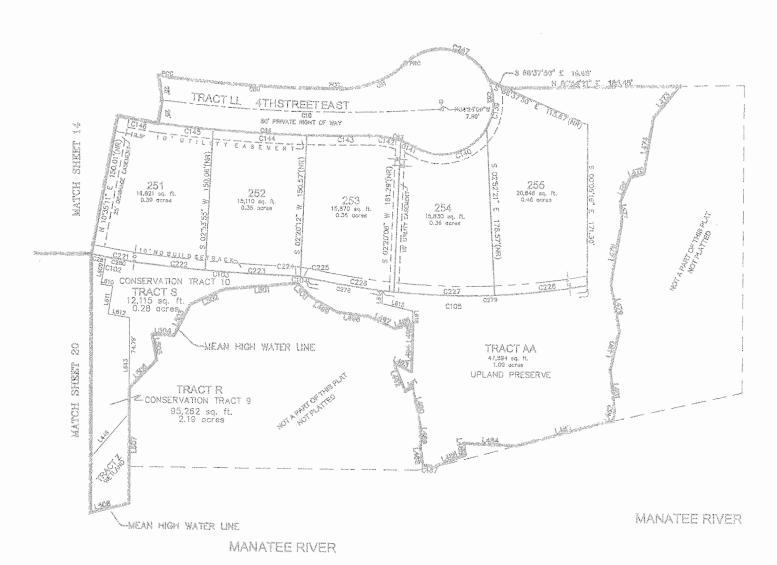

#### 10. CONSERVATION EASEMENT TRACT NUMBER CORRESPONDS WITH PLATTON TRACT LETTER CERTIFICATE OF SURVEYOR

I, THE UNDERSIGNED PROFESSIONAL LAND SURVEYOR, HEREBY DERIFY THAT THIS PLAT IS A TRUE AND CORRECT REPRESENTATION OF THE LANDS SURVEYED, THAT THE SURVEY WAS MADE UNDER MY RESPONSIBLE DIRECTION AND SUPERMISION, THAT THE SURVEY DATA COMPLIES WITH LLL REQUIREMENTS OF CHAPTER 177, FLORIDA STATUTES AND CITY OF PALMETTO SUBDIVISION REQUILATION AND THAT THE PERMANENT REFERENCE HOUSENTS HAVE BEEN INSTALLED. THE PERMANENT CONTROL POINTS AND LOT CORNERS WILL BE INSTALLED AND CERTIFIED BY AN OFFICIAL AFTIDAMY WITHIN ONE (1) YEAR OF THE RECORDING OF THIS PLAT OF PRIOR TO THE RELEASE OF THE IMPROVEMENTS SOND.