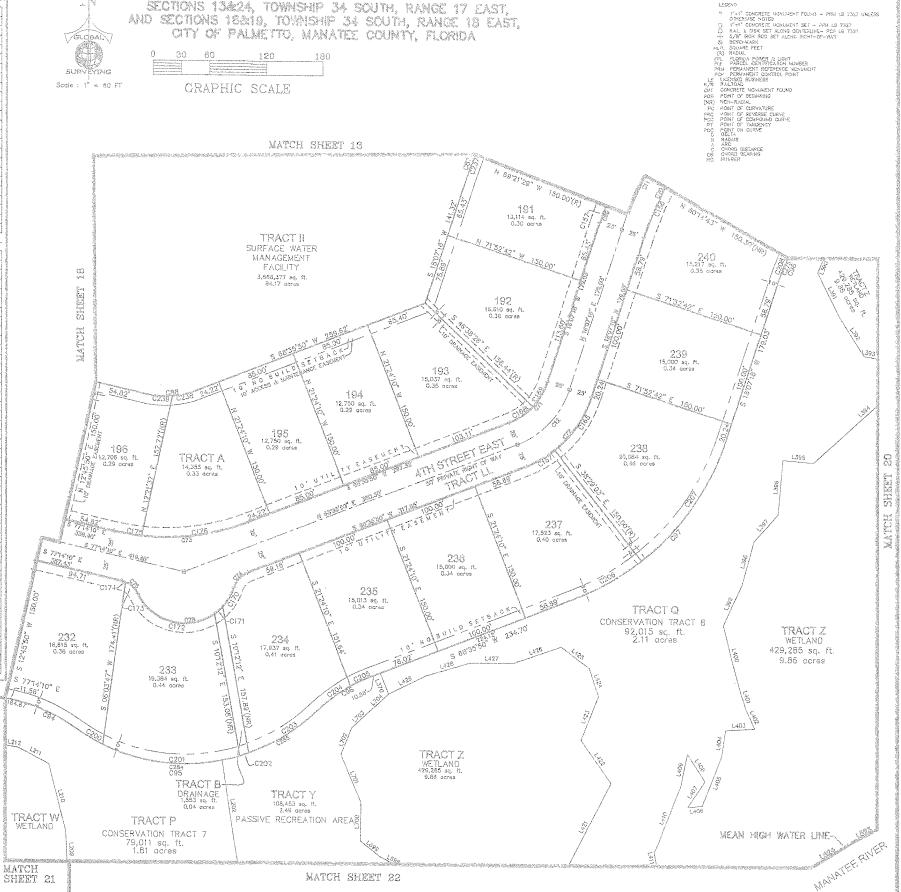

A PARCEL OF LAND LYING AND BEING IN SECTION 16, TOWNSHIP IN SCUTH, RANGE IN EAST, MANATEE COUNTY, FLORIDA COMMENCE AT THE SOUTHWEST CORNER OF SAID SECTION 18; THENCE MUSE 97'57"E, A DISTANCE OF 578.05 FEET; THENCE S.88°50'02"E, A DISTANCE OF 756.21 FEET FOR A POINT OF BEGINNING

### SANCTUARY COVE

SECTIONS 13424, TOWNSHIP 34 SOUTH, RANCE 17 EAST, AND SECTIONS 188619, TOWNSHIP 34 SOUTH, RAHAE 12 CAST,

SITE MAP NOT TO SCALE

TOTAL REMAINING CONTAINING 7.848,199 SCHARE FEET OR 180,12 ACRES, MORE OR LESS,

#### NOTES:

1. "MOTICE: THIS PLAT, AS RECORDED IN ITS GRAPHIC FORM, IS THE OFFICIAL DEPICTION OF THE SUBDIMIDED LANDS DESCRIBED HEREIN AND WILL IN NO CIRCUMSTANCES BE SUPPLAINED IN JUTHORITY BY ANY OTHER GRAPHIC OR DIGITAL FORM OF THE FLAT. THERE MAY BE ADDITIONAL RESTRICTIONS THAT ARE NOT RECORDED ON THIS PLAY THAT MAY BE FOUND IN THE PUBLIC RECORDS OF THIS COUNTY."

- 2. BEARINGS ARE BASED ON AN ASSUMED MERIDIAN RELATIVE TO DIE SOUTH RIGHT OF WAY LINE OF U.S. 301 BEING N.CO'DS'42"E. NAOBS (1880) FLORIDA WEST ZONE.
- 3. ELEVATIONS ARE BASED ON HGYD 1929, BENCHMARK USC & GS BM Z88 RESET 1958 WITH AN ELEVATION OF 9.724 AS PUBLISHED.
- 4. THIS PLAT LIES WITHIN FLOOD ZONES B.C&AS(ELB), AS PER FLIRM. PANEL NO. 120153 01938 DATED 3/15/84 (SUBJECT TO VERIFICATION) (INFORMATION SCALED FROM FEMA MAP.) 5. STATE PLANE COORDINATES SHOWN HEREON ARE BASED ON NADBS (1990) FLORIDA WEST ZONE WITH A SCALE FACTOR OF 1.000000078
- 8. THIS PROPERTY IS SUBJECT TO ORGINANCE M. 04-798 BY THE CITY OF PALHETTO, ANNEXING THE LANDS DESCRIBED INTO THE CITY OF PALHETTO RECORDED IN OFFICIAL RECORDS BOOK 1932, PAGE 8748, PUBLIC PECCIRDS OF MAHATER COUNTY, FLORIDA.
- 7. THIS PROPERTY IS SUBJECT TO ORDINANCE NO. 08-894 BY THE CITY OF PALMETTO, ANNEXING THE LANDS DESCRIBED INTO THE CITY OF PALMETTO RECORDED IN OFFICIAL RECORDS BOOK 2159, PAGE 3239, PURLIC RECORDS OF MANATER COUNTY, FLORIDA.
- 8. THIS PROPERTY IS SUBJECT TO O.R. 2128, PAGE 5830 OF THE PUBLIC RECORDS OF MANATEE COUNTY, FLORIDA AND IS SUBJECT TO THAT CEPTAIN SPECIAL SENET ASSESSMENT IN O.R. 1751, PAGE 7078 OF SAID PUBLIC