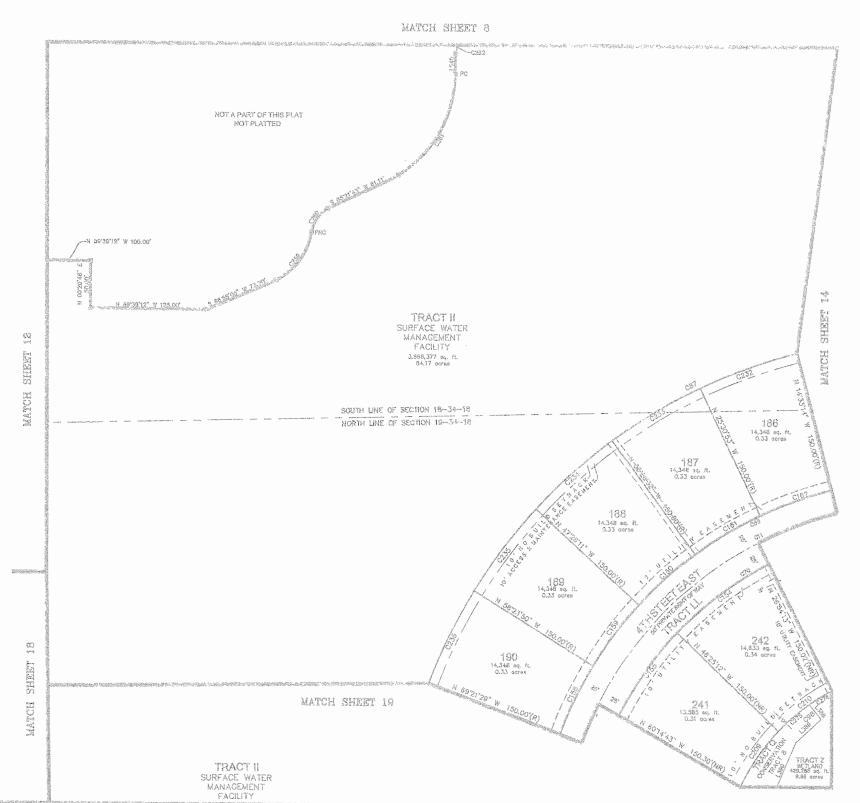

NOT PLATTED N ROTIS AZ E 288.97 TRACT E H 89'05'42" E 288.97 SANGTUARY COVE WAY TRACT MM (COD) 20' RIGHT OF WAY M 89'05'-12" E 266.97" 10' UTILITY EASEMENT MATCH SHEET 3 TRACT II SURFACE WATER MANAGEMENT FACILITY 3,885,377 sq. ft. 84.17 gcres 10,416 sq. ft. 0.24 gores 10,400 sq. ft. 0.24 ccres 10,100 sq. ft. 0.24 gcres 10,400 sq. ft. 0.24 gares 17,100 eq. ft. 0.39 gcres 40' TO UTILLITY EASEMENTS TRACT LL 8TH STREET EAST N 69'50'0X' W 575.25' BUT PRIVATE RIGHT OF WAY 12,186 sq. ft. 0.28 acres 80.00' 54.88' 55.12' 80.00' N 89'33'18" W 130.00' 62 10,400 sq. ft. 0.24 ocras 61 10,400 sq. ft. 0.24 cores 63 16,400 sq. ft. 6 0.24 aares 85 10,400 sq. ft. 0.24 acres 64 10,400 sq. ft. 0.24 dores 10,268 sq. ft. 0.24 acres 10 10,725 sq. ft. 0.25 scree N 89'33'18" W 130.00' L TIO DRAINAGE EASEMENTS -\$ 8950'02" E 550.00"
TRACT F 18,800 sq. ft. 30" DRAINAGE & LANDSCAPE EASEMENT S 89'50'02" E 550.00" 11 80.00 30.00 80,00 10,725 sq. ft. 0.25 acres 89°33'18" W 130.00' 58 57 54 10,400 sq. ft. 0.24 ccres 56 10,430 aq. ft. 0.24 cores 55 10,400 sq. ft. 0.24 acres 10,25% sq. ft. 0.24 agras 10,400 sq. ft. 0.24 gcres 10,400 sq. ft. 0.24 agres 10,282 sq. ft. 0.24 dcres 12 10,400 sq. ft. 0.24 dores BO.OO' WILLITY EASE WEN N 89'33'18" W 130.00' TH STREET EAST SO PRIVATE MONT OF WAY 5 80 50 CL E 026.00