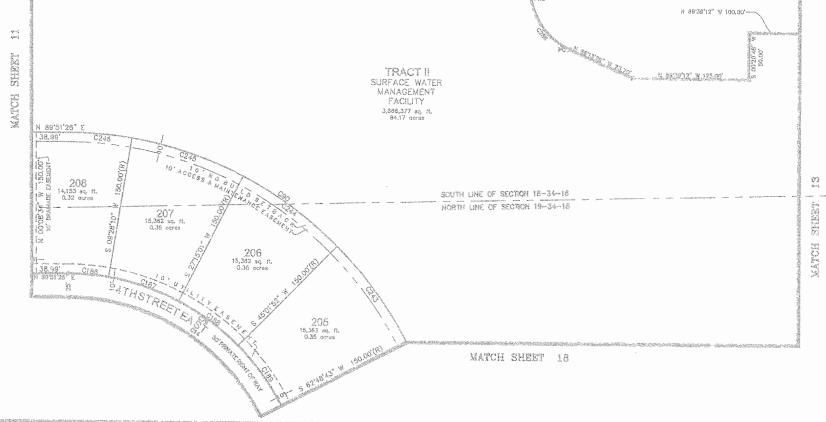

N 89'51'28"

MATCH SHEET 11

N 89°51'26" E 259.75" TRACT HH

TRACT II

GLOBAL SURVEYING OF BRADENTON, LLC CERTIFICATE OF AUTHORIZATION LB #7327 4455 STATE ROAD 84 BRADENTON, FLORIDA 34208 (941) 748-1512

#### SANCTUARY COVE A SUBDIVISION IN

PLAT 800K \_\_\_\_ PAGE\_\_ SHEET 7 OF 22

SECTIONS 13&24, TOWNSHIP 34 SOUTH, RANGE 17 EAST, AND SECTIONS 18&19, TOWNSHIP 34 SOUTH, RANGE 18 EAST, CITY OF PALMETTO, MANATEE COUNTY, FLORIDA