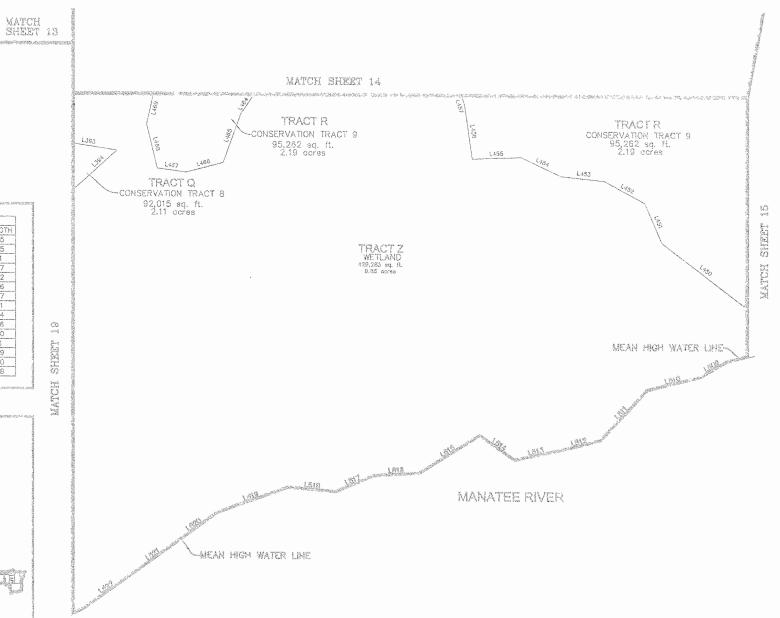

10 | \$75°46'39"W | 59.11  |
| L451  | N23'35'57"W | 45.96  | L511 | S42*31'58"W  | 72.97  |
| L452  | N61'41'38"W | 48.62  | L512 | S75'47'56"W  | 45.72  |
| L453  | N84'07'48"W | 47.09  | L513 | S77*50'37"W  | 48.76  |
| L454  | N65'00'46"W | 47.13  | L514 | N55'08'56"W  | 45.67  |
| L455  | S87'45'54"W | 52.32  | L515 | S58'01'06"W  | 76,81  |
| L456  | N08'34'40"W | 57.59  | L516 | S86°05'35"W  | 49.04  |
| L459  | S13'13'10"W | 75.43  | L517 | S66°35'11"W  | 43.26  |
| L464  | S33'22'31"W | 52.79  | L518 | N85'05'52"W  | 50.60  |
| L465  | S19'55'43"W | 55.17  | L519 | S70°05'53"W  | 81.61  |
| L466  | S7519'53"W  | 40.99  | L520 | \$53°41'01"W | 53.79  |
| L467  | N82*35'38"W | 31.04  | L521 | S54'25'33"W  | 56.20  |
| 1.468 | N13'51'20"W | 48.20  | L522 | S54"58'42"W  | 65.48  |





MANATEE RIVER



GLOBAL SURVEYING OF BRADENTON, LLC CERTIFICATE OF AUTHORIZATION LB #7327 4455 STATE ROAD &4 BRADENTON, FLORIDA 34208 (941) 746-1512



GRAPHIC SCALE

Scale : 1 = 60 FT

SANCTUARY COVE
A SUBDIVISION IN
SECTIONS 13824, TOWNSHIP 34 SOUTH, RANGE 17 EAST,
AND SECTIONS 18819, TOWNSHIP 34 SOUTH, RANGE 18 EAST,
CITY OF PALMETTO, MANATEE COUNTY, PLORIDA

PLAT BOOK \_\_\_\_ PAGE\_ SHEET 21 OF 22

| 78      | 4"44"   | į |
|---------|---------|---|
|         | (FIZHTO |   |
| $\circ$ | 4 44    |   |
| 0       | NAUL &  |   |

CONCRETE MONUMENT FOUND — PRM LB 7327 UNLESS RWISE NOTED CONCRETE MONUMENT SET — PRM LB 7327 & DISK SET MONG CENTERUNE — PCP UB /3727 IRON ROD SET ALONG SKRIT-CE-YAY MARKE

| heat<br>Low | 154276