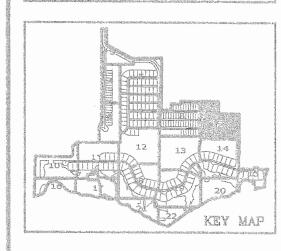

### SANCTUARY COVE

SECTIONS 13424, TOWNSHIP 34 SOUTH, RANCE 17 EAST, AND SECTIONS 188619, TOWNSHIP 34 SOUTH, RAHAE 12 CAST,

SITE MAP NOT TO SCALE