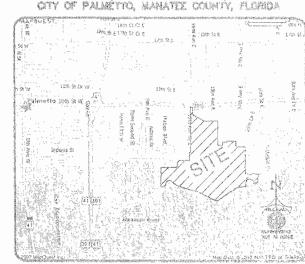

#### **Background:**

Sanctuary Cove is located on the south side of US 301, east of Canal Road. The overall project proposes 255 single family lots, multi-family condominiums, and a future commercial area fronting on US 301. This is a request to plat the single family residential portion of the project and represents the only subdivision plat for the project. The multi-family areas will be recorded as condominium plats. The commercial portion will require approval of a general development plan prior to construction.

### SANCTUARY COVE

SECTIONS 13424, TOWNSHIP 34 SOUTH, RANCE 17 EAST, AND SECTIONS 188619, TOWNSHIP 34 SOUTH, RAHAE 12 CAST,

SITE MAP NOT TO SCALE