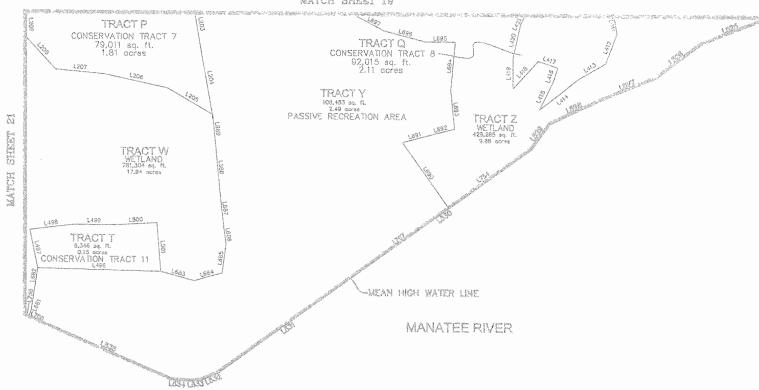

#### 10. CONSERVATION EASEMENT TRACT NUMBER CORRESPONDS WITH PLATTON TRACT LETTER CERTIFICATE OF SURVEYOR

I, THE UNDERSIGNED PROFESSIONAL LAND SURVEYOR, HEREBY DERIFY THAT THIS PLAT IS A TRUE AND CORRECT REPRESENTATION OF THE LANDS SURVEYED, THAT THE SURVEY WAS MADE UNDER MY RESPONSIBLE DIRECTION AND SUPERMISION, THAT THE SURVEY DATA COMPLIES WITH LLL REQUIREMENTS OF CHAPTER 177, FLORIDA STATUTES AND CITY OF PALMETTO SUBDIVISION REQUILATION AND THAT THE PERMANENT REFERENCE HOUSENTS HAVE BEEN INSTALLED. THE PERMANENT CONTROL POINTS AND LOT CORNERS WILL BE INSTALLED AND CERTIFIED BY AN OFFICIAL AFTIDAMY WITHIN ONE (1) YEAR OF THE RECORDING OF THIS PLAT OF PRIOR TO THE RELEASE OF THE IMPROVEMENTS SOND.