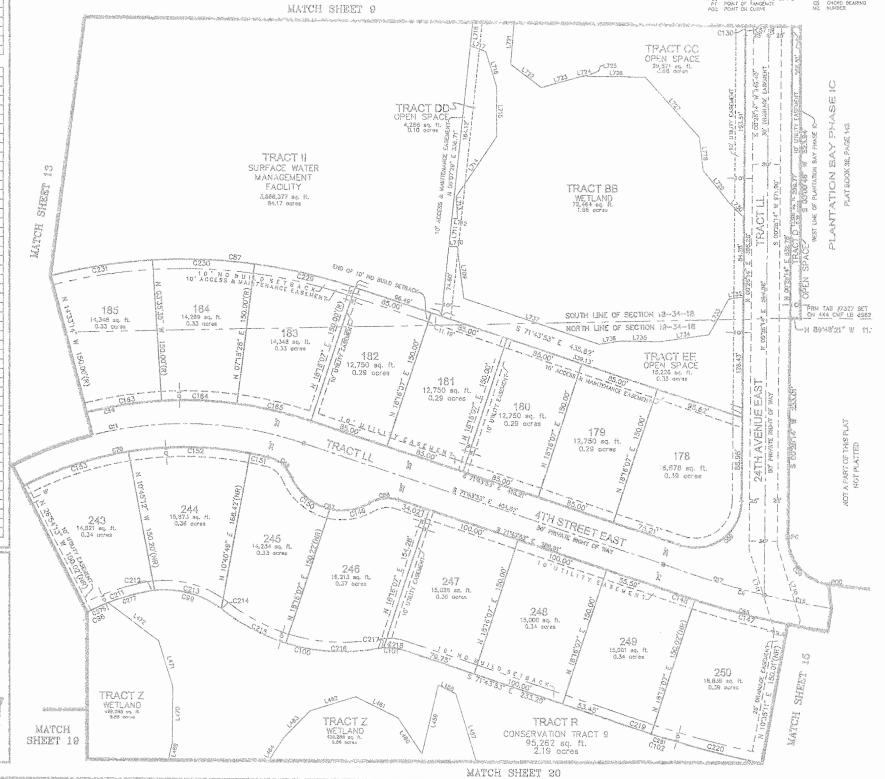

#### 10. CONSERVATION EASEMENT TRACT NUMBER CORRESPONDS WITH PLATTON TRACT LETTER CERTIFICATE OF SURVEYOR

I, THE UNDERSIGNED PROFESSIONAL LAND SURVEYOR, HEREBY DERIFY THAT THIS PLAT IS A TRUE AND CORRECT REPRESENTATION OF THE LANDS SURVEYED, THAT THE SURVEY WAS MADE UNDER MY RESPONSIBLE DIRECTION AND SUPERMISION, THAT THE SURVEY DATA COMPLIES WITH LLL REQUIREMENTS OF CHAPTER 177, FLORIDA STATUTES AND CITY OF PALMETTO SUBDIVISION REQUILATION AND THAT THE PERMANENT REFERENCE HOUSENTS HAVE BEEN INSTALLED. THE PERMANENT CONTROL POINTS AND LOT CORNERS WILL BE INSTALLED AND CERTIFIED BY AN OFFICIAL AFTIDAMY WITHIN ONE (1) YEAR OF THE RECORDING OF THIS PLAT OF PRIOR TO THE RELEASE OF THE IMPROVEMENTS SOND.