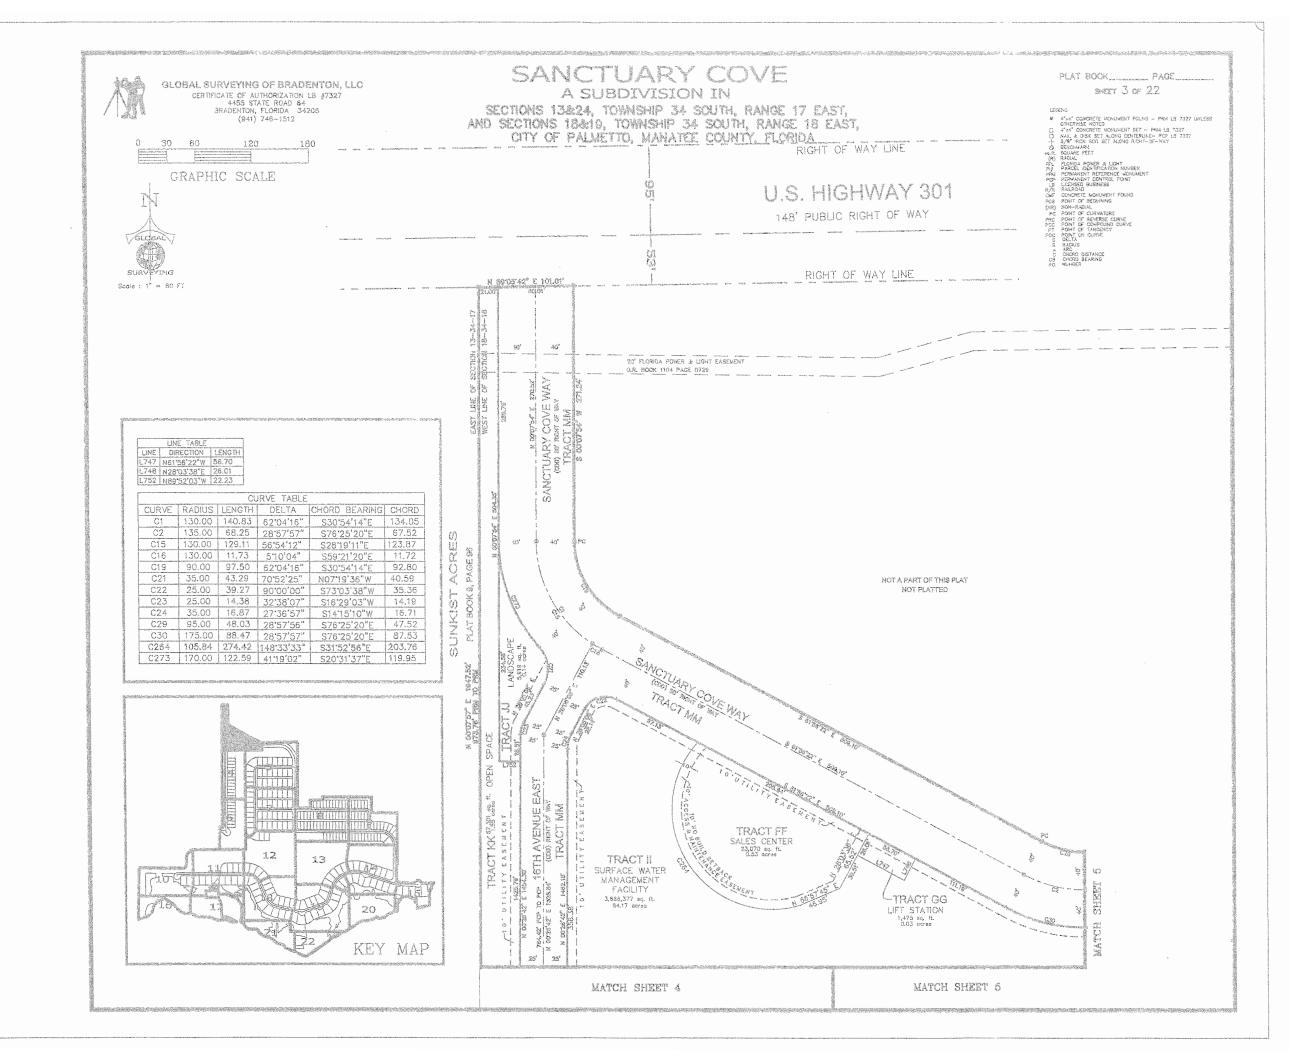

### SANCTUARY COVE A SUBDIVISION IN

SECTIONS 13&24, TOWNSHIP 34 SOUTH, RANGE 17 EAST, AND SECTIONS 18819, TOWNSHIP 34 SOUTH, RANGE 18 EAST, CITY OF PALMETTO, MANATEE COUNTY, FLORIDA

MATCH SHEET 3

784,42" POF TO PCP N GOZG'82" E 1324,84 5' ACCESS & MAINTENANCE EASEMENT S 89'33'18' E 130.00' 6,500 sq. ft. 0.15 scres S 89°33'18" E 130.00' 6,500 sq. ft. 0.15 ccres 16TH AVENUE EAST S 89'33'18" E 130.00' 70 1 S 89'33'18" E 130.00' MATCH TRACT II SURFACE WATER S 89'33'18" E 130.00' S 89'33'18" E 130.00

### SANCTUARY COVE A SUBDIVISION IN

SECTIONS 13&24, TOWNSHIP 34 SOUTH, RANGE 17 EAST, GLOBAL AND SECTIONS 18219, TOWNSHIP 34 SOUTH, RANGE 18 EAST, CITY OF PALMETTO, MANATEE COUNTY, FLORIDA

PLAT BOOK PAGE SHEET 5 OF 22

NOT PLATTED N ROTIS AZ E 288.97 TRACT E H 89'05'42" E 288.97 SANGTUARY COVE WAY TRACT MM (COD) 20' RIGHT OF WAY M 89'05'-12" E 266.97" 10' UTILITY EASEMENT MATCH SHEET 3 TRACT II SURFACE WATER MANAGEMENT FACILITY 3,885,377 sq. ft. 84.17 gcres 10,416 sq. ft. 0.24 gores 10,400 sq. ft. 0.24 ccres 10,100 sq. ft. 0.24 gcres 10,400 sq. ft. 0.24 gares 17,100 eq. ft. 0.39 gcres 40' TO UTILLITY EASEMENTS TRACT LL 8TH STREET EAST N 69'50'0X' W 575.25' BUT PRIVATE RIGHT OF WAY 12,186 sq. ft. 0.28 acres 80.00' 54.88' 55.12' 80.00' N 89'33'18" W 130.00' 62 10,400 sq. ft. 0.24 ocras 61 10,400 sq. ft. 0.24 cores 63 16,400 sq. ft. 6 0.24 aares 85 10,400 sq. ft. 0.24 acres 64 10,400 sq. ft. 0.24 dores 10,268 sq. ft. 0.24 acres 10 10,725 sq. ft. 0.25 scree N 89'33'18" W 130.00' L TIO DRAINAGE EASEMENTS -\$ 8950'02" E 550.00"
TRACT F 18,800 sq. ft. 30" DRAINAGE & LANDSCAPE EASEMENT S 89'50'02" E 550.00" 11 80.00 30.00 80,00 10,725 sq. ft. 0.25 acres 89°33'18" W 130.00' 58 57 54 10,400 sq. ft. 0.24 ccres 56 10,430 aq. ft. 0.24 cores 55 10,400 sq. ft. 0.24 acres 10,25% sq. ft. 0.24 agras 10,400 sq. ft. 0.24 gcres 10,400 sq. ft. 0.24 agres 10,282 sq. ft. 0.24 dcres 12 10,400 sq. ft. 0.24 dores BO.OO' WILLITY EASE WEN N 89'33'18" W 130.00' TH STREET EAST SO PRIVATE MONT OF WAY 5 80 50 CL E 026.00