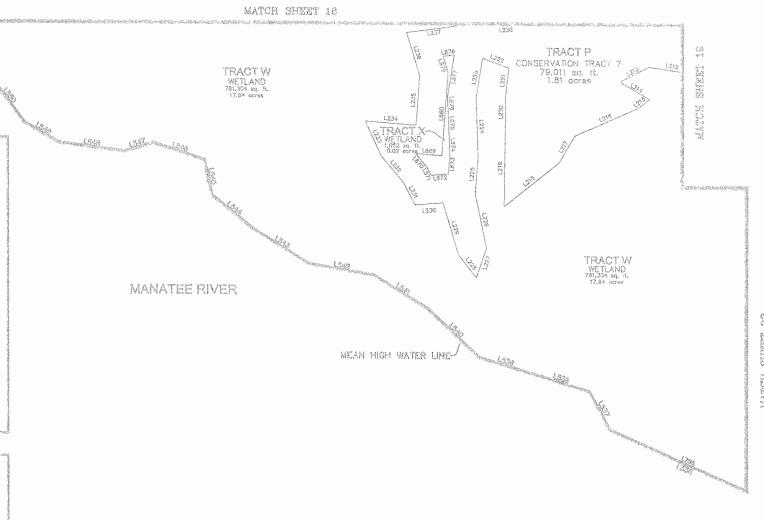

#### 10. CONSERVATION EASEMENT TRACT NUMBER CORRESPONDS WITH PLATTON TRACT LETTER CERTIFICATE OF SURVEYOR

I, THE UNDERSIGNED PROFESSIONAL LAND SURVEYOR, HEREBY DERIFY THAT THIS PLAT IS A TRUE AND CORRECT REPRESENTATION OF THE LANDS SURVEYED, THAT THE SURVEY WAS MADE UNDER MY RESPONSIBLE DIRECTION AND SUPERMISION, THAT THE SURVEY DATA COMPLIES WITH LLL REQUIREMENTS OF CHAPTER 177, FLORIDA STATUTES AND CITY OF PALMETTO SUBDIVISION REQUILATION AND THAT THE PERMANENT REFERENCE HOUSENTS HAVE BEEN INSTALLED. THE PERMANENT CONTROL POINTS AND LOT CORNERS WILL BE INSTALLED AND CERTIFIED BY AN OFFICIAL AFTIDAMY WITHIN ONE (1) YEAR OF THE RECORDING OF THIS PLAT OF PRIOR TO THE RELEASE OF THE IMPROVEMENTS SOND.