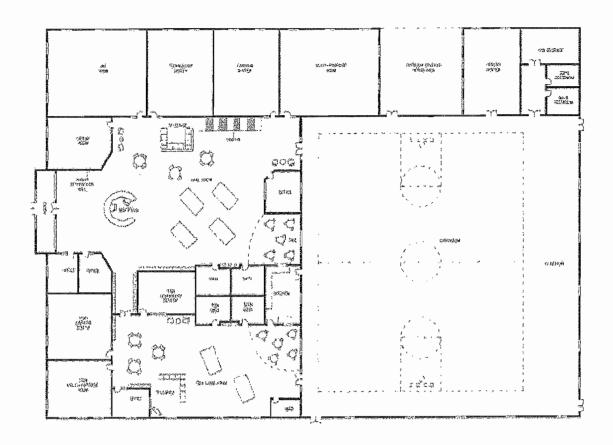

|
|                       |                                       |                                    | Tennis courts      |                                   |                      |                    |
|                       |                                       |                                    | remain in place    |                                   |                      |                    |
|                       |                                       |                                    |                    |                                   |                      |                    |

NOTE: This is a draft proposal at the staff level. Commission will have to approve leases, impact fee credits, land sales, land acceptance etc... (all in red above)





Boys & Girls Clubs of Manatee County

Floorplan - Proposed New Facility



## Chelsea Lyman

Development Assistant 5211 Manatee Ave W Bradenton, FL 34209

## Boys & Girls Clubs of Manatee County

### Space Allocation

| Club Program Space      | Members | Staff