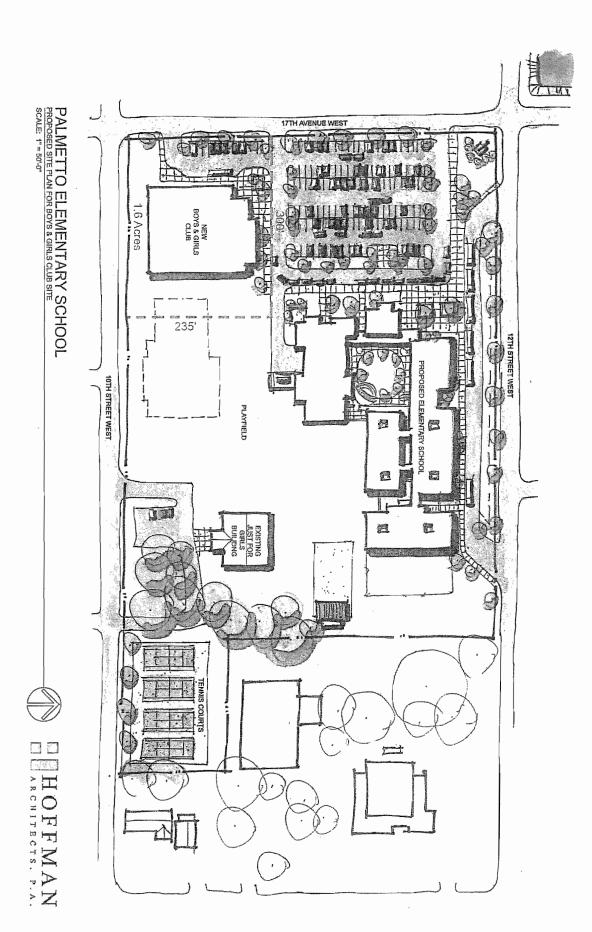

The chosen site (identified on the attached map) currently is owned by the City of Palmetto, and is home to the Boys and Girls Club, Just for Girls, the public tennis courts, and the North River Little League Fields. Attached, the spreadsheet delineates the specific participation requirements and desires of all parties, for Commission consideration.

It appears that this may be a win-win:

- youth serving organizations will get improved facilities, co-located with the elementary school;
- the City and CRA will recover funds expended in land assembly efforts in the downtown:
- the City will get a new school for its students in the near future, and still get a high-quality school in the downtown;
- the school board will obtain land in a central location for no more than appraised
- the Little League will have a new complex with all levels of play in close proximity; and
- the City will have the ROW needed for the eventual extension of 10<sup>th</sup> Avenue West.

Floorplan - Proposed New Facility