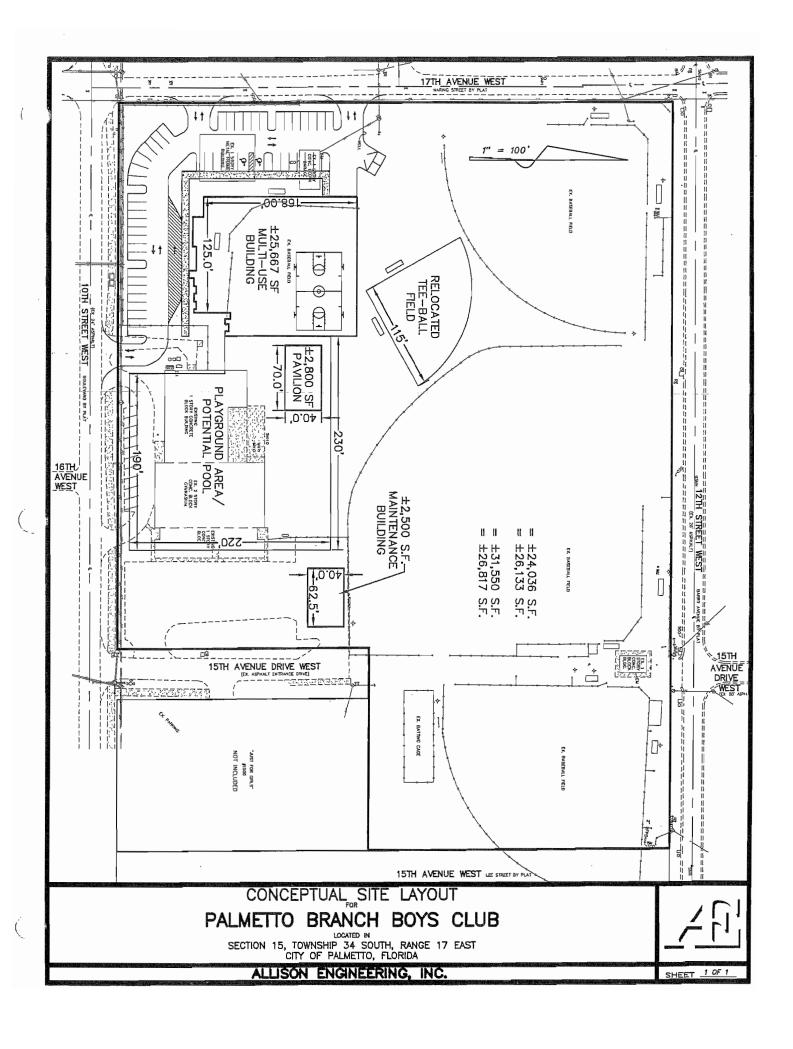

#### SUMMARY OF PALMETTO ELEMENTARY SCHOOL DISCUSSION

Updated June 23, 2008

Mayor Bustle and Chris Lukowiak met with School Board and Boys & Girls Club representatives. Discussion included:

- Appraisals The School Board paid Bass & Associates to perform an appraisal of approximately 9 acres, which was completed on May 19, 2008. The appraised value of 9 acres was reported to be \$783,000. This is equivalent to \$87,000 per acre. Staff was provided a copy of the appraisal report.
- Buy vs. Lease for Boys and Girls Club \$783,000 is not sufficient funding to adequately construct the proposed little league complex, so an alternative to bring more money to the project would be the Boys and Girls Club purchasing their land from the City (approximately 1.6 acres, valued at approximately \$139,200, which could be discounted to the amount necessary to complete the construction of the complex). The Boys and Girls Club representatives will take the discussion to their Board, and will draft appropriate agreements.
- Purchase Agreement The School Board is drafting a purchase agreement.
- Retention Pond The School Board is paying the engineer and has been in contact with SWFWMD to ensure that the pond at Hidden Lake Park has the capacity to withstand the addition of the School property's stormwater.

Chris Lukowiak had discussion with Little League representatives, and provided them with a preliminary design for comments. Early indications are that they are happy with the design. They would like the opportunity to, at the appropriate time, to come before City Commission to explain their desire for five (5) fields.

See attached Little League Design and updated spreadsheet.

| th Street West  |
|-----------------|
| 10th Street     |
| of PES on 10th  |
| tion            |
| s for construct |
| quirements      |
| ation Re        |
| Particip        |