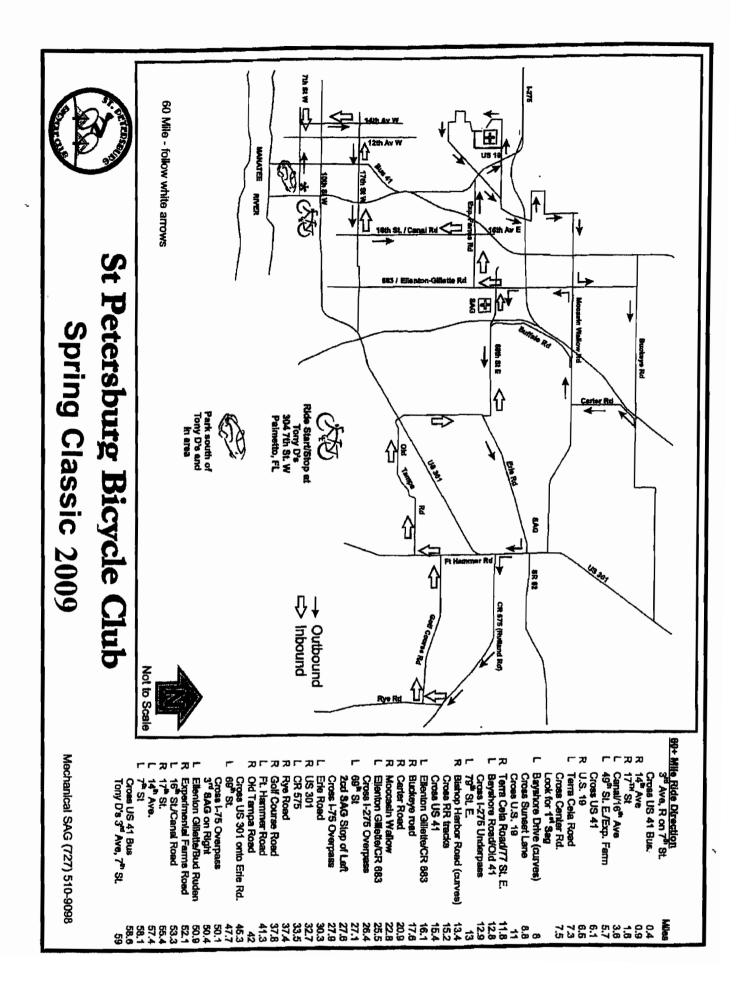

#### Information Sheet

For the 21<sup>th</sup> year, the St. Petersburg Bicycle Club will hold its annual Spring Classic bicycle ride in the City of Palmetto and Manatee County.

On April 19<sup>th</sup>, 2008, we will be starting the ride at Tony D's Restaurant at 304 7<sup>th</sup> Street West in the City of Palmetto. From there we will ride westward (see attached maps) on 7<sup>th</sup>, cross Business 41, take a right on 14<sup>th</sup> Ave W, another right on 17<sup>th</sup> Street West, cross back over Business 41, take a left at 16<sup>th</sup> Avenue/Canal Road and proceed into the County. The return route will be the reverse.

We anticipate 300-350 riders. The three different ride-distances (25, 35 and 60 miles) will leave 10 minutes apart between 8:00 and 8:20. We will hire off-duty City of Palmetto Police Officers (typically 4) for the start area and the outbound crossings of Business 41 and US 41 to ensure safety.

We request the closing of 3<sup>rd</sup> Avenue between 7<sup>th</sup> Street and 8<sup>th</sup> Street for no more than 50 minutes between 7:30 and 8:20 to allow upwards of 350 bicyclists to gather safely before the ride.