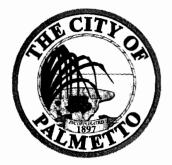

#### Information Sheet

For the 21<sup>th</sup> year, the St. Petersburg Bicycle Club will hold its annual Spring Classic bicycle ride in the City of Palmetto and Manatee County.

On April 19<sup>th</sup>, 2008, we will be starting the ride at Tony D's Restaurant at 304 7<sup>th</sup> Street West in the City of Palmetto. From there we will ride westward (see attached maps) on 7<sup>th</sup>, cross Business 41, take a right on 14<sup>th</sup> Ave W, another right on 17<sup>th</sup> Street West, cross back over Business 41, take a left at 16<sup>th</sup> Avenue/Canal Road and proceed into the County. The return route will be the reverse.

We anticipate 300-350 riders. The three different ride-distances (25, 35 and 60 miles) will leave 10 minutes apart between 8:00 and 8:20. We will hire off-duty City of Palmetto Police Officers (typically 4) for the start area and the outbound crossings of Business 41 and US 41 to ensure safety.

We request the closing of 3<sup>rd</sup> Avenue between 7<sup>th</sup> Street and 8<sup>th</sup> Street for no more than 50 minutes between 7:30 and 8:20 to allow upwards of 350 bicyclists to gather safely before the ride.