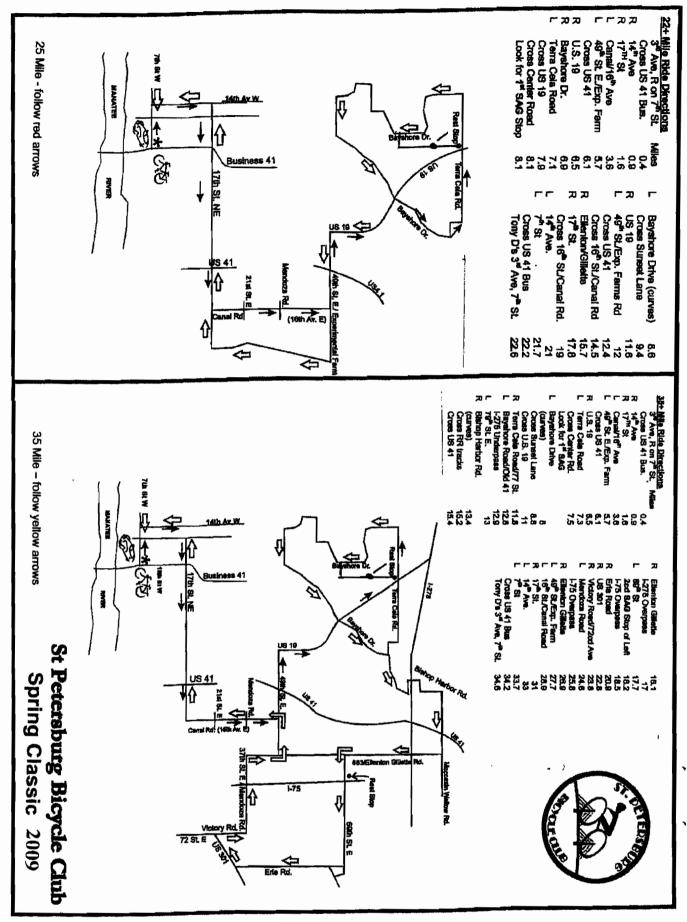

#### Information Sheet

For the 21<sup>th</sup> year, the St. Petersburg Bicycle Club will hold its annual Spring Classic bicycle ride in the City of Palmetto and Manatee County.

On April 19<sup>th</sup>, 2008, we will be starting the ride at Tony D's Restaurant at 304 7<sup>th</sup> Street West in the City of Palmetto. From there we will ride westward (see attached maps) on 7<sup>th</sup>, cross Business 41, take a right on 14<sup>th</sup> Ave W, another right on 17<sup>th</sup> Street West, cross back over Business 41, take a left at 16<sup>th</sup> Avenue/Canal Road and proceed into the County. The return route will be the reverse.

We anticipate 300-350 riders. The three different ride-distances (25, 35 and 60 miles) will leave 10 minutes apart between 8:00 and 8:20. We will hire off-duty City of Palmetto Police Officers (typically 4) for the start area and the outbound crossings of Business 41 and US 41 to ensure safety.

We request the closing of 3<sup>rd</sup> Avenue between 7<sup>th</sup> Street and 8<sup>th</sup> Street for no more than 50 minutes between 7:30 and 8:20 to allow upwards of 350 bicyclists to gather safely before the ride.