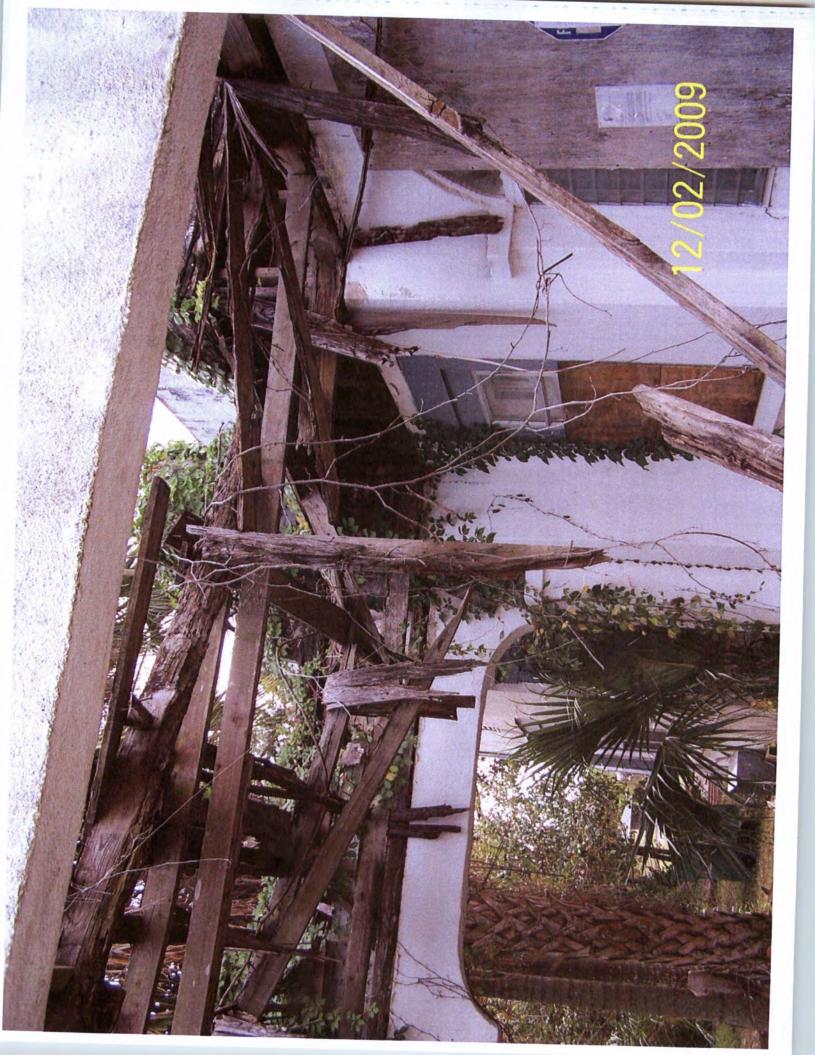

DESCRIPTION OF CONDITIONS CONSTITUTING THE VIOLATION:

- Count 1. The dwelling or other structure on the property is unfit for human habitation, and may imperil the health, safety, welfare and morals of the occupants thereof or of the surrounding areas.
- Count 2. The building continues to be structurally unsafe, inadequately maintained, and in violation of FBC 2007 Sec. 101.3 (Reference Palmetto City Code Sec. 7-153 and 7-155).
- Count 3. The building constitutes a menace to public health, a fire hazard, and is unsafe so as to endanger life and property.

DESCRIPTION OF CONDITIONS CONSTITUTING THE CRITERIA FOR DEMOLITION:

- Count 1. The dwelling or other structure on the property is unfit for human habitation, and may imperil the health, safety, welfare and morals of the occupants thereof or of the surrounding areas.
- Count 2. The building continues to be structurally unsafe, inadequately maintained, and in violation of FBC 2007 Sec. 101.3 (Reference Palmetto Code of Ordinances Sec. 7-153 and 7-155).
- Count 3. The building constitutes a menace to public health, a fire hazard, and is unsafe so as to endanger life and property.