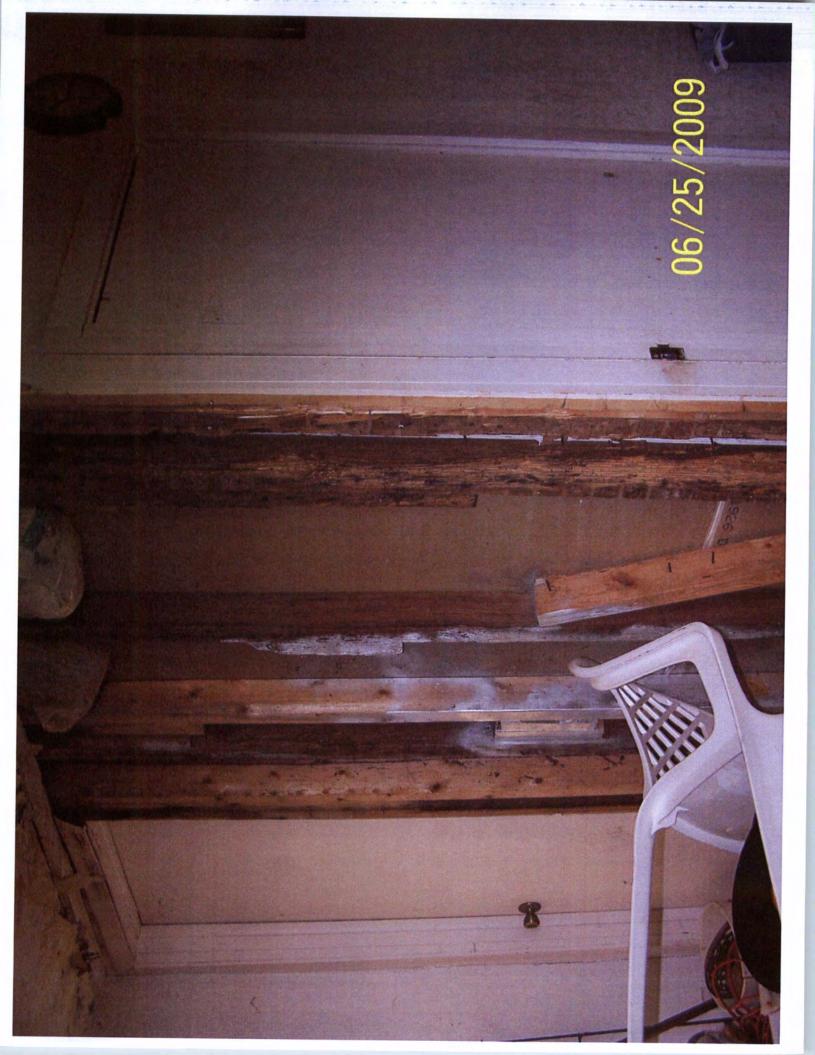

DESCRIPTION OF CONDITIONS CONSTITUTING THE VIOLATION:

- Count 1. The dwelling or other structure on the property is unfit for human habitation, and may imperil the health, safety, welfare and morals of the occupants thereof or of the surrounding areas.
- Count 2. The building continues to be structurally unsafe, inadequately maintained, and in violation of FBC 2007 Sec. 101.3 (Reference Palmetto City Code Sec. 7-153 and 7-155).
- Count 3. The building constitutes a menace to public health, a fire hazard, and is unsafe so as to endanger life and property.

DESCRIPTION OF CONDITIONS CONSTITUTING THE CRITERIA FOR DEMOLITION:

- Count 1. The dwelling or other structure on the property is unfit for human habitation, and may imperil the health, safety, welfare and morals of the occupants thereof or of the surrounding areas.
- Count 2. The building continues to be structurally unsafe, inadequately maintained, and in violation of FBC 2007 Sec. 101.3 (Reference Palmetto Code of Ordinances Sec. 7-153 and 7-155).
- Count 3. The building constitutes a menace to public health, a fire hazard, and is unsafe so as to endanger life and property.