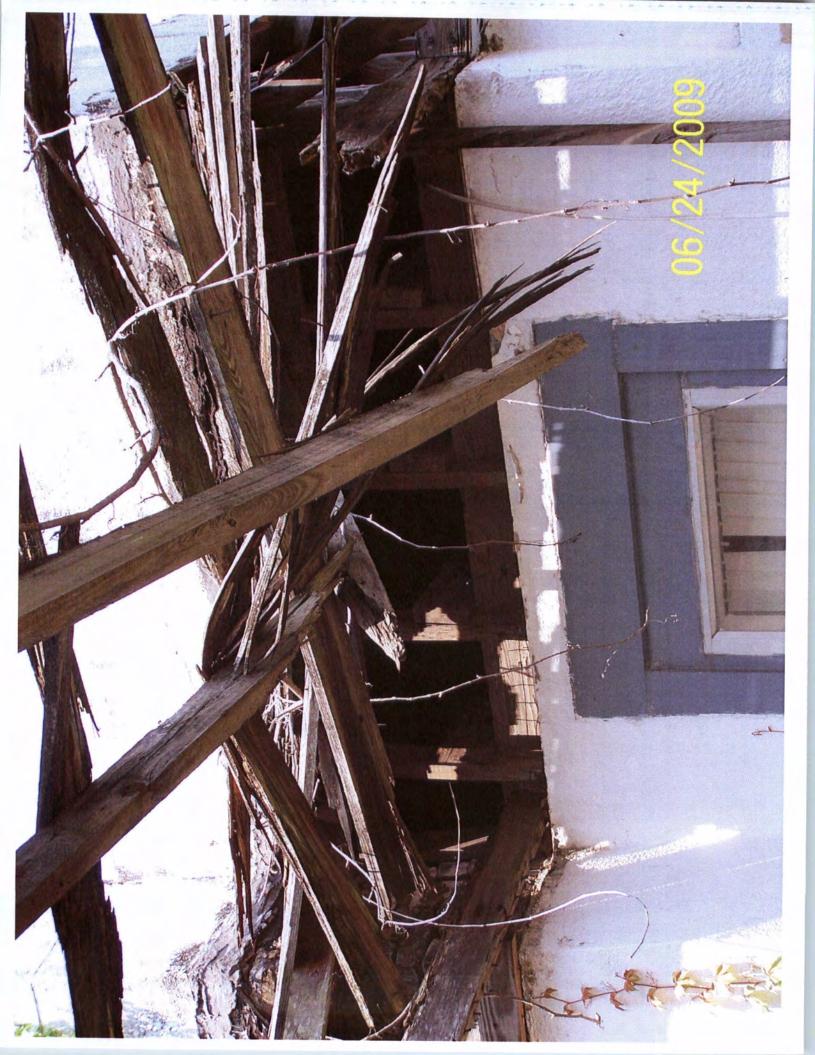

DESCRIPTION OF CONDITIONS CONSTITUTING THE VIOLATION:

- Count 1. The dwelling or other structure on the property is unfit for human habitation, and may imperil the health, safety, welfare and morals of the occupants thereof or of the surrounding areas.
- Count 2. The building continues to be structurally unsafe, inadequately maintained, and in violation of FBC 2007 Sec. 101.3 (Reference Palmetto City Code Sec. 7-153 and 7-155).
- Count 3. The building constitutes a menace to public health, a fire hazard, and is unsafe so as to endanger life and property.

DESCRIPTION OF CONDITIONS CONSTITUTING THE CRITERIA FOR DEMOLITION:

- Count 1. The dwelling or other structure on the property is unfit for human habitation, and may imperil the health, safety, welfare and morals of the occupants thereof or of the surrounding areas.
- Count 2. The building continues to be structurally unsafe, inadequately maintained, and in violation of FBC 2007 Sec. 101.3 (Reference Palmetto Code of Ordinances Sec. 7-153 and 7-155).
- Count 3. The building constitutes a menace to public health, a fire hazard, and is unsafe so as to endanger life and property.