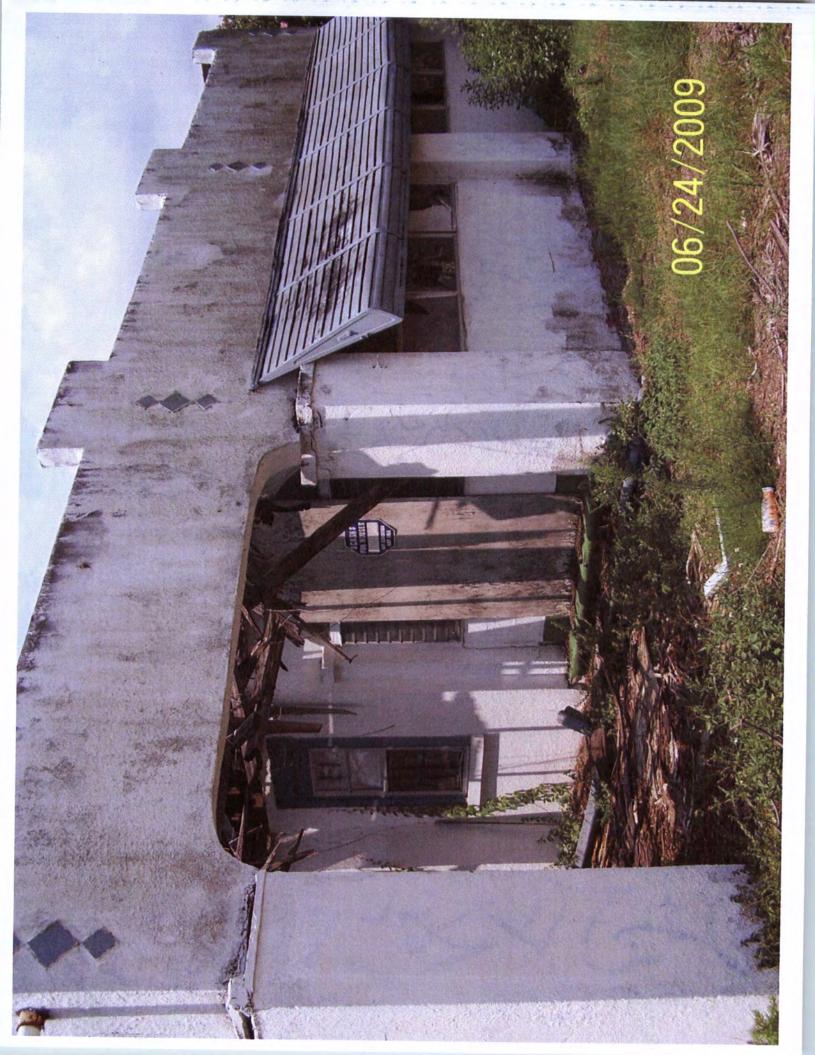

DESCRIPTION OF CONDITIONS CONSTITUTING THE VIOLATION:

- Count 1. The dwelling or other structure on the property is unfit for human habitation, and may imperil the health, safety, welfare and morals of the occupants thereof or of the surrounding areas.
- Count 2. The building continues to be structurally unsafe, inadequately maintained, and in violation of FBC 2007 Sec. 101.3 (Reference Palmetto City Code Sec. 7-153 and 7-155).
- Count 3. The building constitutes a menace to public health, a fire hazard, and is unsafe so as to endanger life and property.

DESCRIPTION OF CONDITIONS CONSTITUTING THE CRITERIA FOR DEMOLITION:

- Count 1. The dwelling or other structure on the property is unfit for human habitation, and may imperil the health, safety, welfare and morals of the occupants thereof or of the surrounding areas.
- Count 2. The building continues to be structurally unsafe, inadequately maintained, and in violation of FBC 2007 Sec. 101.3 (Reference Palmetto Code of Ordinances Sec. 7-153 and 7-155).
- Count 3. The building constitutes a menace to public health, a fire hazard, and is unsafe so as to endanger life and property.