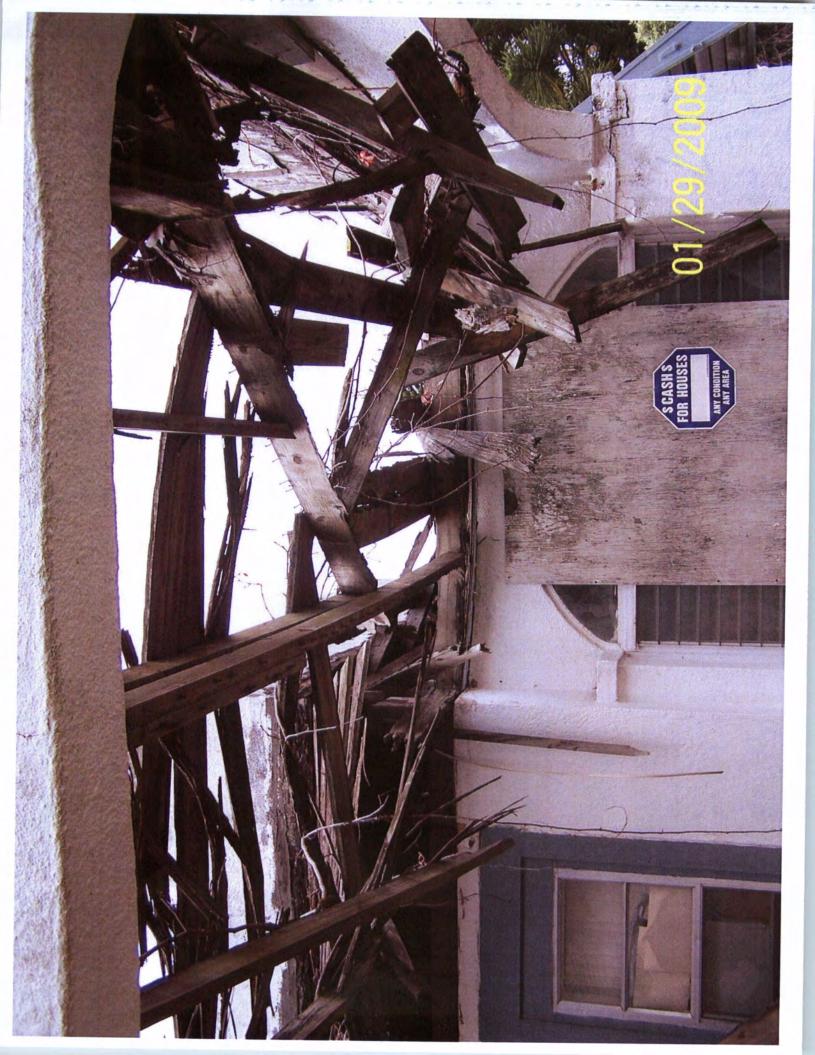

DESCRIPTION OF CONDITIONS CONSTITUTING THE VIOLATION:

- Count 1. The dwelling or other structure on the property is unfit for human habitation, and may imperil the health, safety, welfare and morals of the occupants thereof or of the surrounding areas.
- Count 2. The building continues to be structurally unsafe, inadequately maintained, and in violation of FBC 2007 Sec. 101.3 (Reference Palmetto City Code Sec. 7-153 and 7-155).
- Count 3. The building constitutes a menace to public health, a fire hazard, and is unsafe so as to endanger life and property.

DESCRIPTION OF CONDITIONS CONSTITUTING THE CRITERIA FOR DEMOLITION:

- Count 1. The dwelling or other structure on the property is unfit for human habitation, and may imperil the health, safety, welfare and morals of the occupants thereof or of the surrounding areas.
- Count 2. The building continues to be structurally unsafe, inadequately maintained, and in violation of FBC 2007 Sec. 101.3 (Reference Palmetto Code of Ordinances Sec. 7-153 and 7-155).
- Count 3. The building constitutes a menace to public health, a fire hazard, and is unsafe so as to endanger life and property.