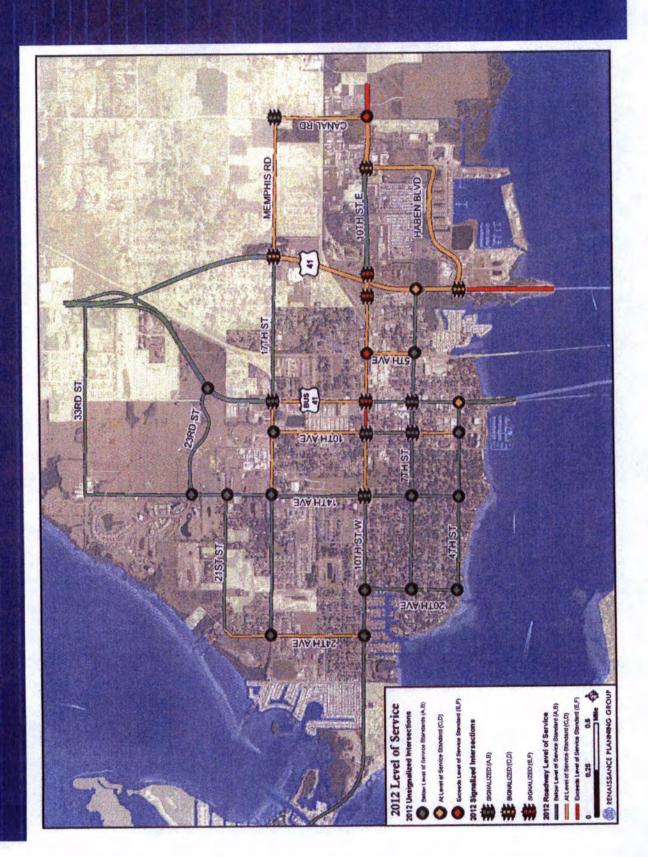

obility challenges and opportunities, and develop a series of recommendations to improve traffic circulation, accessibility, safety and overall mobility in the City. The objective of the project was to examine specific traffic circulation and mobility strategies, and develop recommendations that are feasible from a financial, operational and community perspective. The project study area encompassed the full city limits, although the analysis will account for growth and transportation influences from surrounding areas.

Renaissance Planning Group has prepared a presentation for the City Commission to present the analysis findings for potential traffic circulation strategies.

# level of service (LOS) Existing intersection and roadway



# 2012 intersection and roadway with no improvements



# 2012 Committed and Planned Improvements



## 2012 Recommended Improvements



## FDOT CONFIRMATION REGARDING EXTENSION and FUNDING OF SIGNALIZATION

CC:CL

RECEIVED

SFP 0 5 2008

### PROJECT FILE # Ol- 311 Florida Department of Transportation

PUBLIC WORKS DEPARTMENT

CHARLIE CRIST GOVERNOR

STEPHANIE C. KOPELOUSOS SECRETARY

September 2, 2008

The Honorable Joe McClash Commissioner at Large Manatee County Board of County Commissioners P.O. Box 1000 Bradenton, FL 34206

RE:

Section 13130; U.S. 41/301 and 7th Street West (Milepost 3.788)

Traffic Signal and Conditions on Rivera Dunes Development of Regional Impact

Dear Commissioner McClash:

I am writing in response to your letter dated August 7, 2008 regarding the traffic signal at U.S. 41/301 and 7th Street West intersection and s