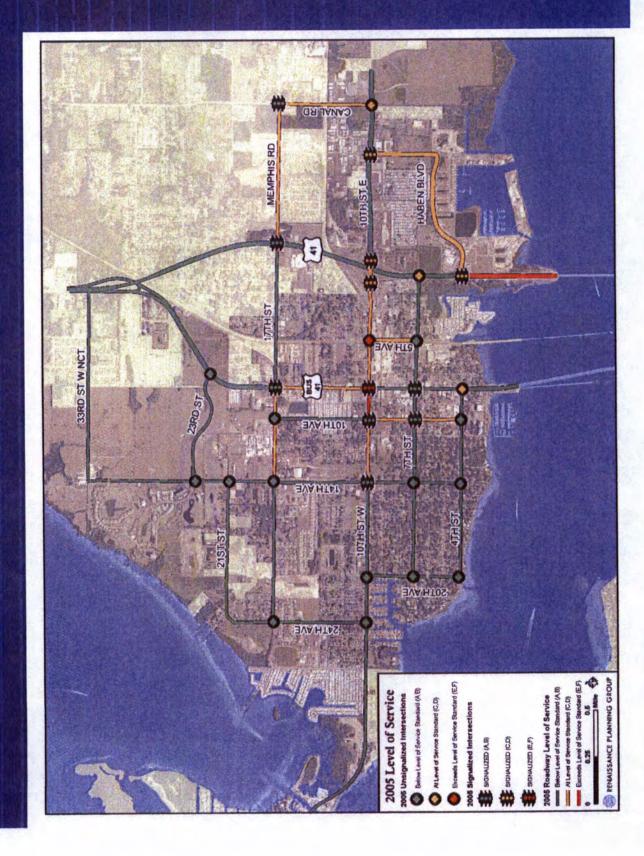

ce Planning Group to conduct an analysis of the City's mobility challenges and opportunities, and develop a series of recommendations to improve traffic circulation, accessibility, safety and overall mobility in the City. The objective of the project was to examine specific traffic circulation and mobility strategies, and develop recommendations that are feasible from a financial, operational and community perspective. The project study area encompassed the full city limits, although the analysis will account for growth and transportation influences from surrounding areas.

Renaissance Planning Group has prepared a presentation for the City Commission to present the analysis findings for potential traffic circulation strategies.

# level of service (LOS) Existing intersection and roadway



# 2012 intersection and roadway with no improvements



# 2012 Committed and Planned Improvements



## 2012 Recommended Improvements



## FDOT CONFIRMATION REGARDING EXTENSION and FUNDING OF SIGNALIZATION

CC:CL

RECEIVED

SFP 0 5 2008

### PROJECT FILE # Ol- 311 Florida Department of Transportation

PUBLIC WORKS DEPARTMENT

CHARLIE CRIST GOVERNOR

STEPHANIE C. KOPELOUSOS SECRETARY

September 2, 2008

The Honorable Joe McClash Commissioner at Large Manatee County Board of County Commissioners P.O. Box 1000 Bradenton, FL 34206

RE:

Section 13130; U.S. 41/301 and 7th Street West (Milepost 3.788)

Traffic Signal and Conditions on Rivera Dunes Development of Regional Impact

Dear Commissioner McClash:

I am writing in response to your letter dated August 7, 2008 regarding the traffic sign