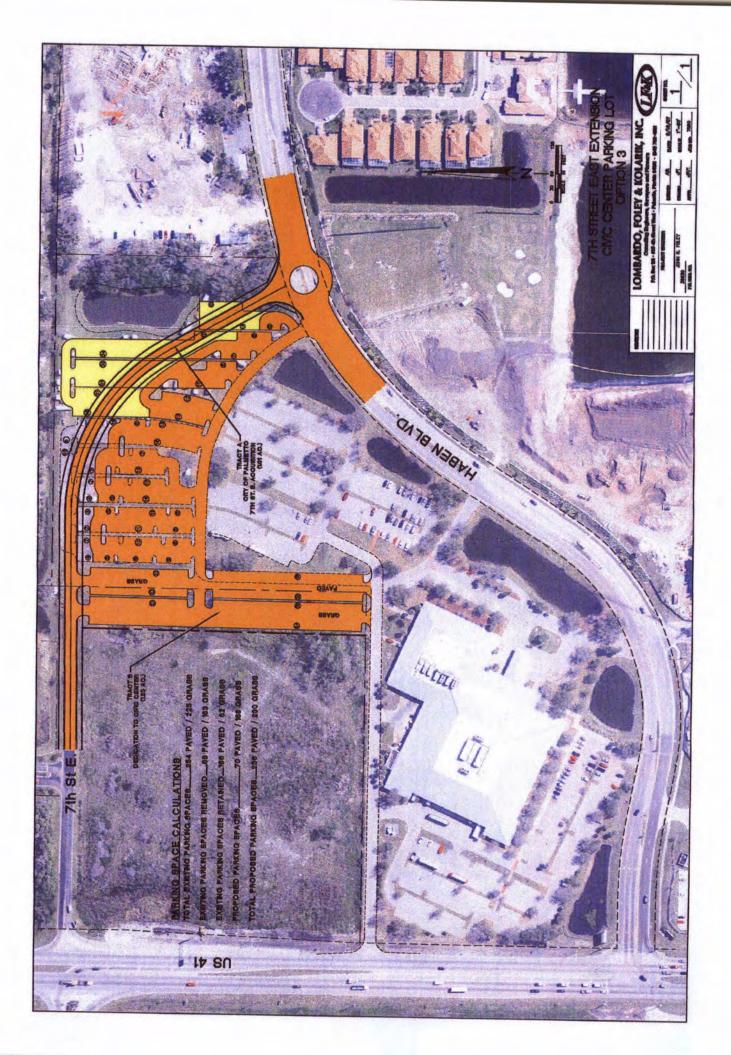

|
| 4.   |       | Street Extension Project<br>30160731207554                          | 25704.92             | 1.0000 ea<br>7554   | 25,704.92 | 12887.65 | 12887.65 | 12,887.65 | 12,817.27 |
| 5.   | 7th   | Street Extension Project<br>43263231207554                          | 25704.92             | 1.0000 ea<br>7554   | 25,704,92 | .00      | .00      | .00       | 25,704.92 |
| 6.   | 7th   | Street Extension Project<br>43263331207554                          | 25704.91             | 1.0000 ea<br>7554   | 25,704.91 | .00      | .00      | .00       | 25,704.91 |
| ***  | TOTAL | S ***                                                               |                      |                     | 94,530.00 |          |          | 30,302.90 | 64,227.10 |

### **CONCEPTUAL DESIGN**



### COST ESTIMATES FEBRUARY 2008

|                    |     |                  | I |                    |          | No.                     |                     |                     |                        |                  |                        |                           |