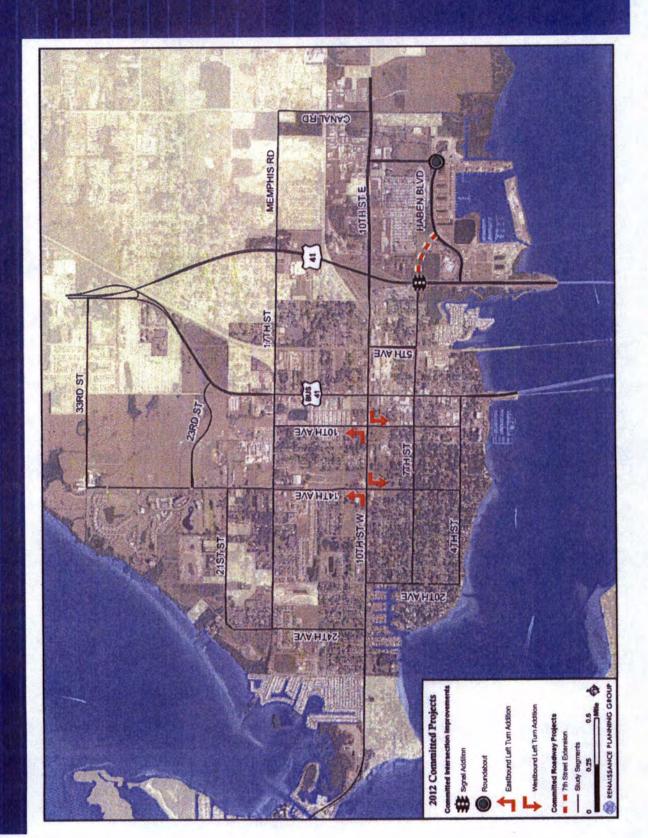

### 7<sup>th</sup> STREET EXTENSION

### 7th STREET EXTENSION

In 2008, the CRA obtained authorization to change the scope of the existing Bank of America loan to include the construction of the extension of 7<sup>th</sup> Street, east to Haben Boulevard. Currently, approximately \$714,000 in loan proceeds is available for this project.

This project is consistent with CRA objectives, in that it strengthens the City's contribution to the well-being of the community, enables successful on-going revitalization, and strengthens Palmetto as a unique place in the region, due to the proximity of the Civic Center and the Estuary Park. The extension of 7<sup>th</sup> Street West would allow for FDOT activation of the signal at 7<sup>th</sup> Street and US 41/301, enhance the traffic flow to allow for the adjacent site to be appropriate for hotel development, enhancing the traffic flow, parking and utilization of the Civic Center, and allowing for improved access to downtown Palmetto from Riviera Dunes, Palmetto Trace, and other eastern locations. The project has been contemplated from at least the consideration of the development of Riviera Dunes' DRI.

The City currently has an approved work assignment for the design of the eastbound extension of 7<sup>th</sup> Street West (attached). Work is approximately 30% complete, but has been suspended.