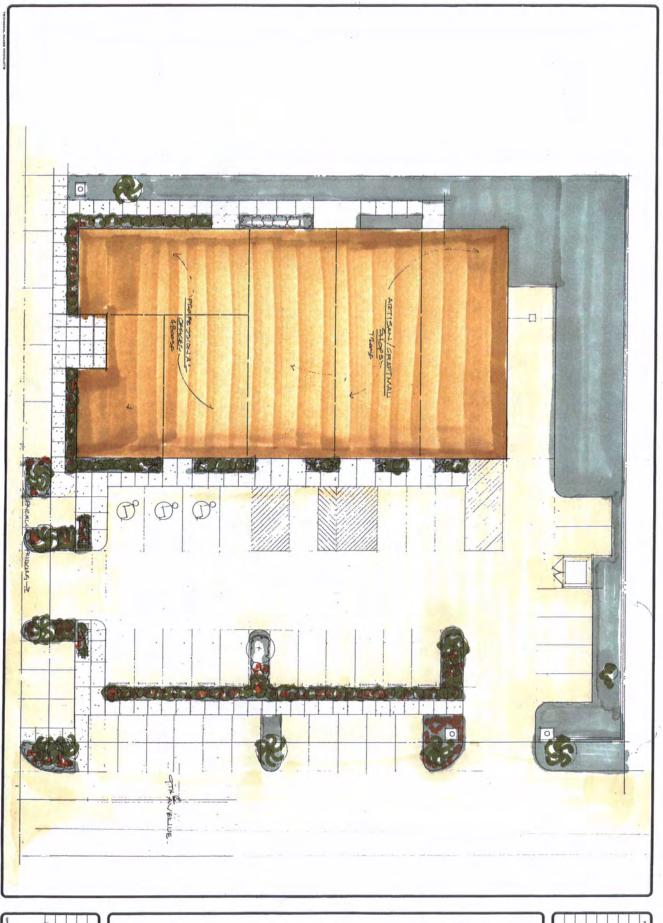

Approximately 3600 SF will be developed as office space with the first phase being a 2000 SF medical office. The balance of the space will completed for tenants that fit the artisan/craftsman profile but do not require the level of finish that the professional space will have. Examples of the tenants will be art gallery, antique shop, restoration of vintage or classic vehicles or a builder of wooden boats.

Landscaping and brick paver trim will compliment the structure with entry drives from 5<sup>th</sup> Street West and 9<sup>th</sup> Avenue West.

Proposed site plan and exterior elevations are attached.