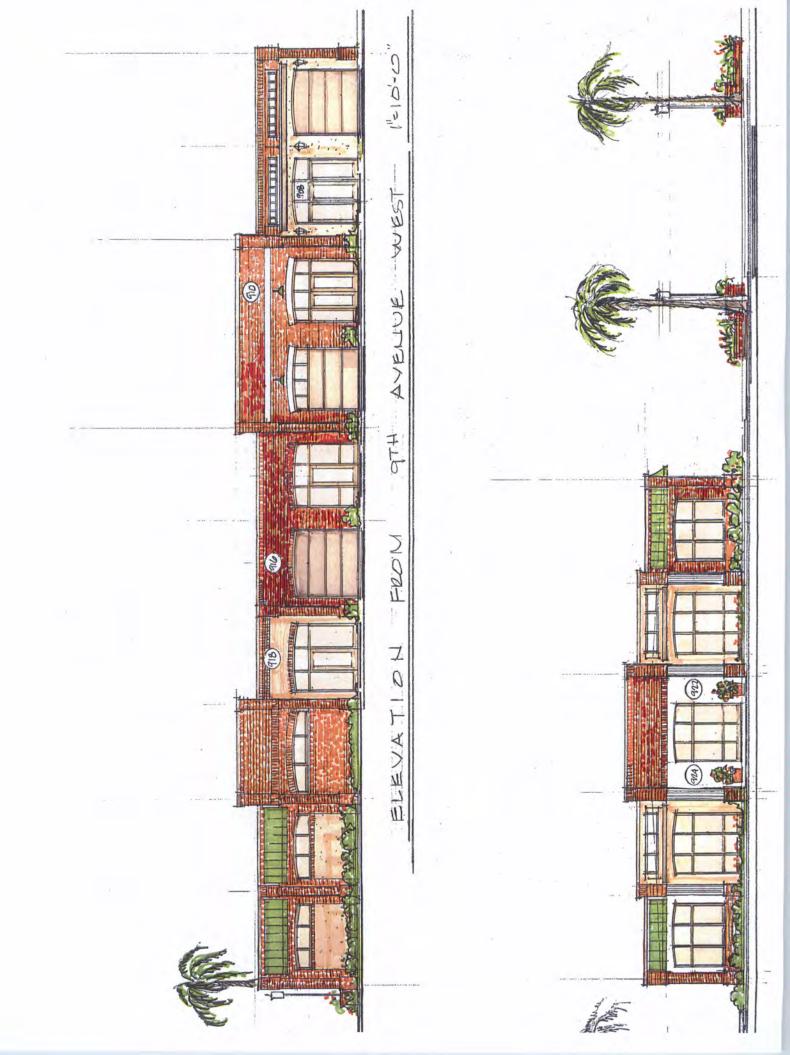

#### Project Description-page 2

A new brick veneer façade with stucco accents will present an opportunity to use a fifteen foot module to "break up" the existing large building into leasible portions. The exterior work will allow this building to connect with the Old Main Street structures and reinforce the circa 1920s small town ambience.

Landscaping and brick paver trim will compliment the structure with entry drives from 5<sup>th</sup> Street West and 9<sup>th</sup> Avenue West.

Proposed site plan and exterior elevations are attached.