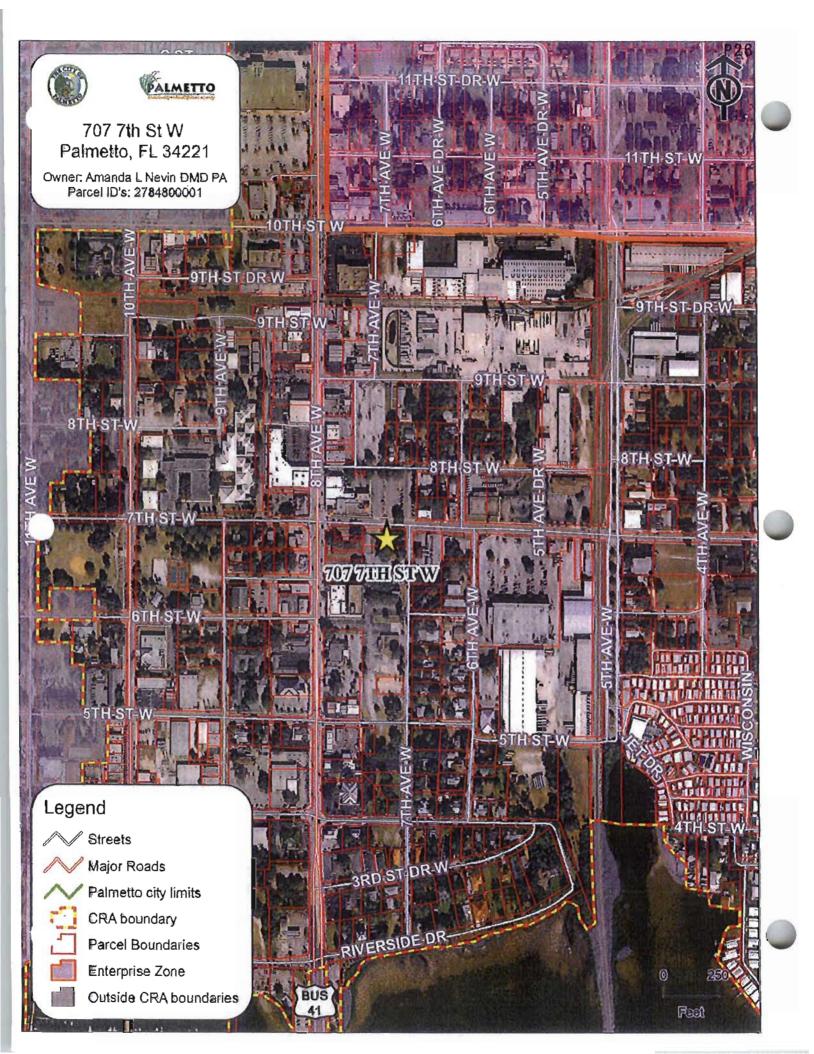

### City of Palmetto Agenda Item

| Meeting Dat | e |
|-------------|---|
|-------------|---|

4/14/11

| Presenter:                  | JEFF BURION                                                                                                                                                                                            | , DIRECTOR                           | Department:       | CRA                               |                |
|-----------------------------|--------------------------------------------------------------------------------------------------------------------------------------------------------------------------------------------------------|--------------------------------------|-------------------|-----------------------------------|----------------|
| Title:                      |                                                                                                                                                                                                        |                                      |                   |                                   |                |
| BACKGROUN                   | ND:                                                                                                                                                                                                    |                                      |                   |                                   |                |
| PARCEL ID#                  | DR. AMANDA NEVIN, OWNER OF PROPERTY LOCATED AT 707 7 <sup>TH</sup> STREET WEST, PALMETTO, PARCEL ID# 2784800001 IS REQUESTING A STORE FRONT GRANT, SFG# 11-06 IN THE AMOUNT, NOT-TO-EXCEED \$1,144.76. |                                      |                   |                                   |                |
| MOTION SE                   |                                                                                                                                                                                                        | ALONG WITH LANDSO                    |                   | STRUCTURE AND TO A                |                |
| PAINT:                      |                                                                                                                                                                                                        |                                      |                   |                                   |                |
|                             |                                                                                                                                                                                                        | N PAINT CENTER<br>ED BY OWNERS. WILL |                   | o = \$204.76<br>PTS FOR REIMBURSM | ENT.           |
| OUTSIDE LI                  | GHTING:                                                                                                                                                                                                |                                      |                   |                                   |                |
| SLENTZ ELE                  | CTRIC,                                                                                                                                                                                                 | \$1,880.00 @                         | 50% = \$940.00    |                                   |                |
| GOODSON E                   | LECTRIC, INC.                                                                                                                                                                                          | \$1,925.00 @ 5                       | 60% = \$962.50    |                                   |                |
|                             |                                                                                                                                                                                                        |                                      |                   |                                   |                |
|                             |                                                                                                                                                                                                        |                                      |                   |                                   |                |
|                             |                                                                                                                                                                                                        |                                      |                   |                                   |                |
|                             |                                                                                                                                                                                                        |                                      |                   |                                   |                |
|                             |                                                                                                                                                                                                        |                                      |                   |                                   |                |
|                             |                                                                                                                                                                                                        |                                      |                   |                                   |                |
|                             |                                                                                                                                                                                                        |                                      |                   |                                   |                |
|                             |                                                                                                                                                                                                        |                                      |                   |                                   |                |
|                             |                                                                                                                                                                                                        |                                      |                   |                                   |                |
|                             |                                                                                                                                                                                                        |                                      |                   |                                   |                |
|                             |                                                                                                                                                                                                        |                                      |                   |                                   |                |
|                             |                                                                                                                                                                                                        |                                      |                   |                                   |                |
|                             |                                                                                                                                                                                                        |                                      |                   |                                   |                |
|                             |                                                                                                                                                                                                        |                                      |                   |                                   |                |
| Budgeted<br>Amount:         |                                                                                                                                                                                                        | udget Page 92<br>o(s):               | _ '               | Expenditure<br>Amount:            | \$1,144.7<br>6 |
| Additional B<br>Information |                                                                                                                                                                                                        | FUNDS COME FROM COMM                 | MERCIAL RENOVATIO | ON, 1905598211                    |                |

#### PROGRAM DESCRIPTION

In order to carry out these goals and objective, the CRA will provide assistance to owners of commercial property located in the CRA district. Map of the CRA district can be found at <a href="https://www.palmettofl.org">www.palmettofl.org</a>. It is the intent of this grant program to fund a portion of the applicant's cost for exterior, non-structural improvements, which will increase the aesthetic appeal of the structure. This program is not intended to fund new construction or routine maintenance and/or repairs of the structure. It is not intended for the improvements of property which is used primarily for residential use. (Mixed use qualifies so long as the use in not primarily residential.) Also, under the Constitution of the State of Florida Article 1 Section 3, religious organizations cannot be funded with public monies and therefore do not qualify for participation under this program. Examples of eligible exterior improvements are listed in the adopted CRA Plan, but not limited to, are attached.

#### **ELIGIBILITY**

Applications will only be considered if they meet all of the following eligibility criteria;

- Initiation and/or approval by property owner. If not initiated by property owner, the owner must submit letter of approval with application.
- Business must have the appropriate local business tax receipt(s) and be in compliance
  with city codes at completion of the project. All required governmental approvals (i.e.:
  Planning and Zoning, SWFWMD, ect) and permits must be properly issued, and final
  inspections must be performed as appropriate.
- Building that are partially in and partially out of the CRA district are eligible for funding, as to those improvements that are in the CRA district. See funding on page 4.
- Projects must be visible from the street, sidewalk, and/or parking lot.