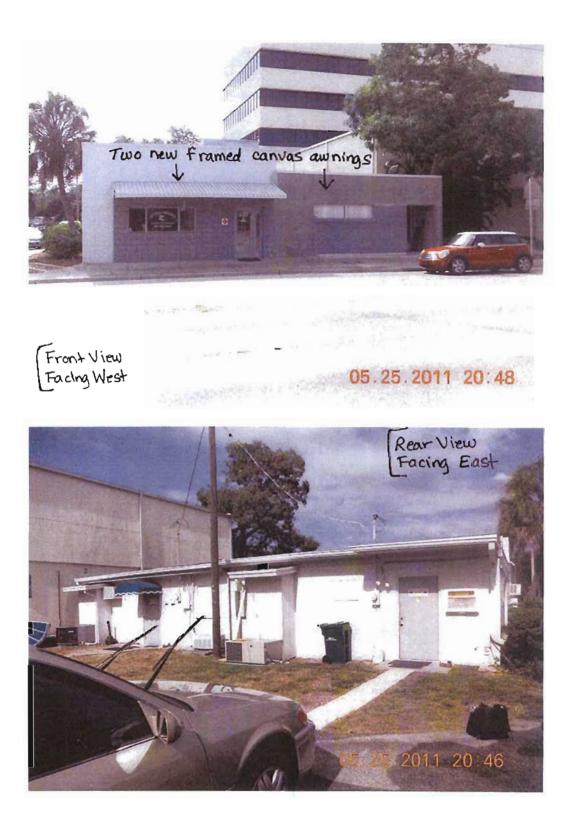

# SFG#11-07 LEO MILLS & ASSOCIATES

Awning:

PALMETTO CANVAS \$1,570.00

\$785.00

This item falls under the Store Front Grant and is reimbursable at 50%.

DISCOUNT AWNINGS ENC. 6624 19TH STREET EAST, UNIT 111 SARASOTA, FL 34243 941-754-4451 941-753-5760 (FAX)

- PRICE TO RECOVER THE AWNING THAT IS OFF THE BUILDING AND IN YOUR REAR PARKING LOT: \$700.00 PLUS SALES TAX.
- PRICE FOR NEW AWNING MEASURING APPROX. 21' WIDE: \$1,600.00 PLUS SALES TAX.

NOTE: PRICES DO NOT INCLUDE PERMITTING FEES.