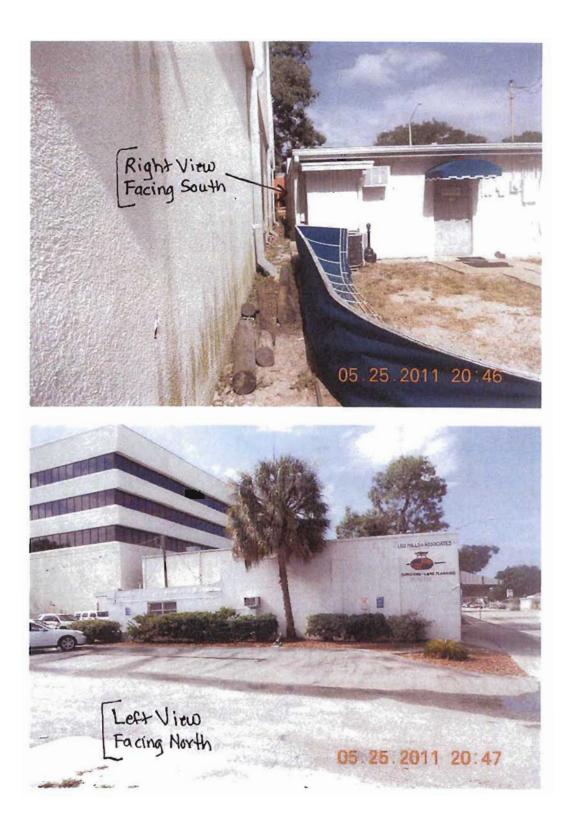

# CRA STORE FRONT GRANT APPLICATION

Leo Mills & Associates, Inc.

620 8<sup>th</sup> Avenue West Palmetto, FL 34221

# SFG#11-07 LEO MILLS & ASSOCIATES

Awning:

PALMETTO CANVAS \$1,570.00

\$785.00

This item falls under the Store Front Grant and is reimbursable at 50%.

DISCOUNT AWNINGS ENC. 6624 19TH STREET EAST, UNIT 111 SARASOTA, FL 34243 941-754-4451 941-753-5760 (FAX)

- PRICE TO RECOVER THE AWNING THAT IS OFF THE BUILDING AND IN YOUR REAR PARKING LOT: \$700.00 PLUS SALES TAX.
- PRICE FOR NEW AWNING MEASURING APPROX. 21' WIDE: \$1,600.00 PLUS SALES TAX.

NOTE: PRICES DO NOT INCLUDE PERMITTING FEES.