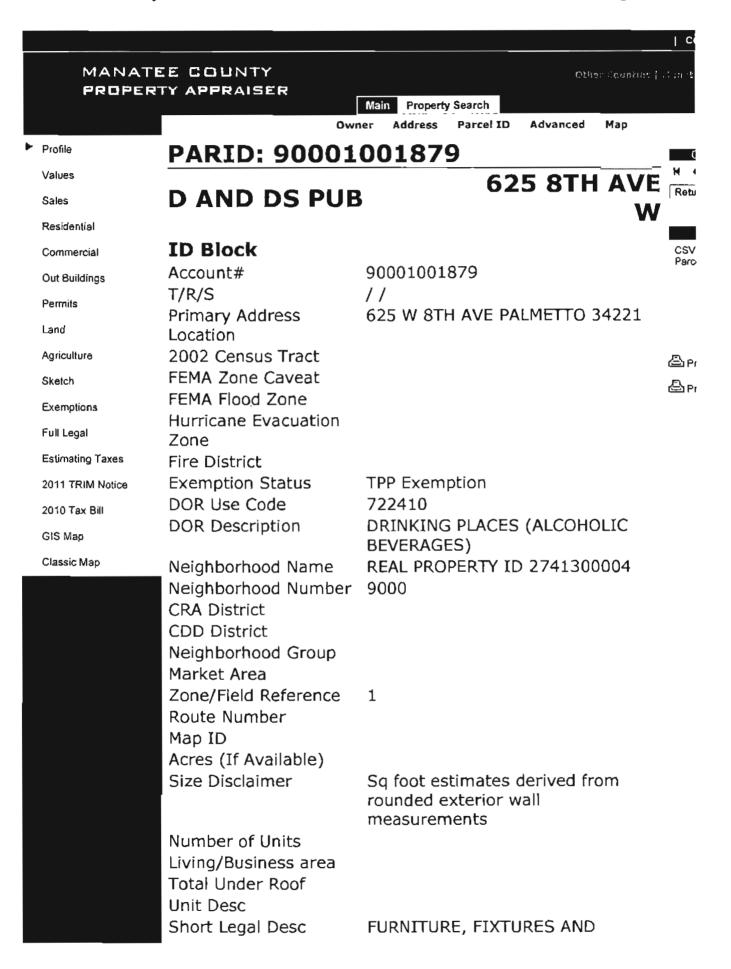

#### BACKGROUND:

APPLICANT, DIANE BRINKER, LESSEE OF D&D'S PUB, INC. OF 625 8<sup>TM</sup> AVENUE WEST, PALMETTO, FL 34221 PARCEL I.D.# 90001001879 HAS APPLIED FOR A STORE FRONT GRANT, SFG#12-03 WITH OWNER (SAM SCOTT) APPROVAL, LETTER ATTACHED IN AN AMOUNT NOT TO EXCEED \$18,797.50. THE BUSINESS IS LOCATED WITHIN THE CRA LIMITS AND IS CURRENT WITH ALL UTILITY ACCOUNS AND FREE FROM CITY ISSUED LIENS. CODE ENFORCEMENT RECOMMENDED EXTERIOR PAINTING AND A NEW NORTHERN EXTERIOR DOOR, WHICH IS INCLUDED IN THIS REQUEST.