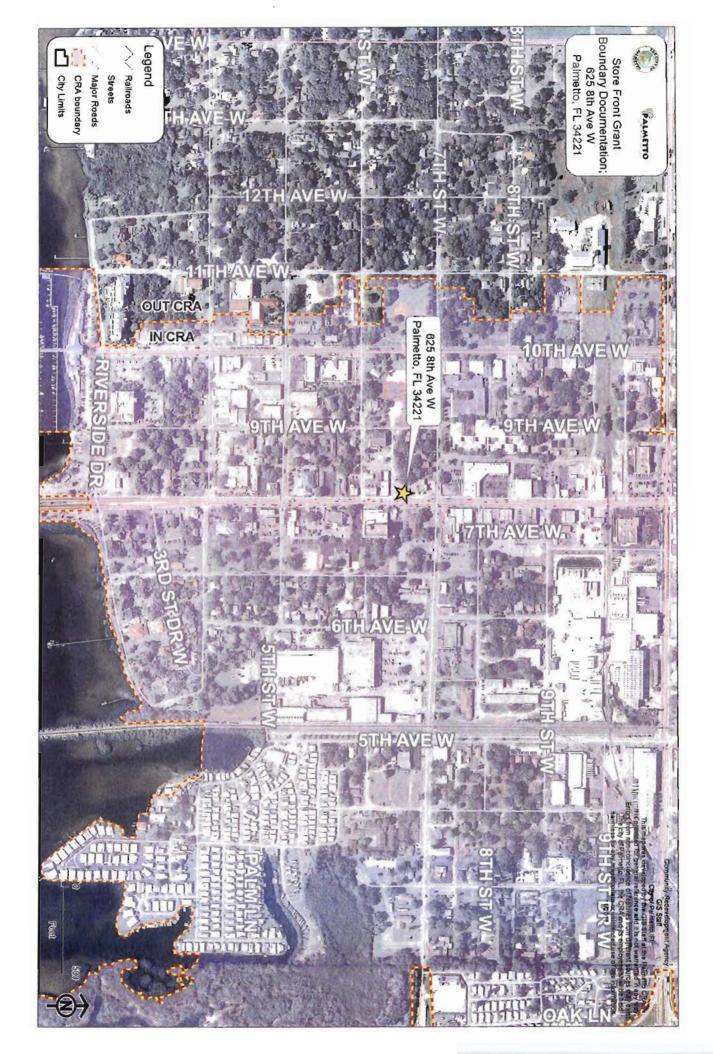

#### BACKGROUND:

APPLICANT, DIANE BRINKER, LESSEE OF D&D'S PUB, INC. OF 625 8<sup>TM</sup> AVENUE WEST, PALMETTO, FL 34221 PARCEL I.D.# 90001001879 HAS APPLIED FOR A STORE FRONT GRANT, SFG#12-03 WITH OWNER (SAM SCOTT) APPROVAL, LETTER ATTACHED IN AN AMOUNT NOT TO EXCEED \$18,797.50. THE BUSINESS IS LOCATED WITHIN THE CRA LIMITS AND IS CURRENT WITH ALL UTILITY ACCOUNS AND FREE FROM CITY ISSUED LIENS. CODE ENFORCEMENT RECOMMENDED EXTERIOR PAINTING AND A NEW NORTHERN EXTERIOR DOOR, WHICH IS INCLUDED IN THIS REQUEST.