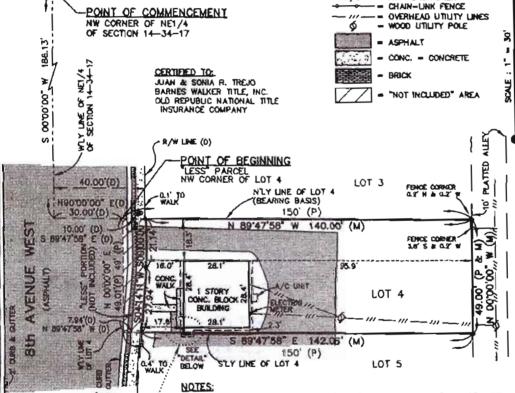

Site Control - Applicants must submit verification of site control (deed).

NOTE: Any plans that are submitted should be 8.5" x 14" or smaller. Should you need to submit plans that are larger, please provide 20 copies.