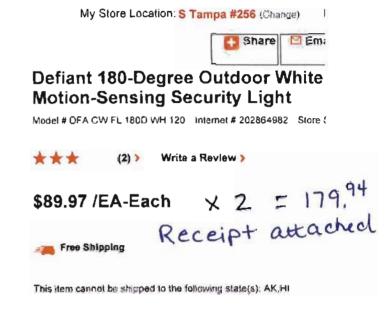

#### **PROJECT SUMMARY**

| <u>Total</u>         |                                       | \$38,675.43            | \$23,850.65            |                                                   |
|----------------------|---------------------------------------|------------------------|------------------------|---------------------------------------------------|
| Windows              | T.R. Zuknick                          | \$4,062.57             | \$2,031.29             | 50% match                                         |
| Fence                | USA Fence                             | \$738.22               | \$369.11               | 50% match                                         |
| Roofing              | <b>Charles Roy Roofing</b>            | \$8,735.00             | \$4,367.50             | 50% match                                         |
| Doors                | T. R Zuknick                          | \$3,138.00             | \$1,569.00             | 50% match                                         |
| Areinteetarar besign | N & 3 Engineering Lie                 | \$730.00               | \$373.00               | Provided to application                           |
| Architectural Design | R & S Engineering LLC                 | \$750.00               | \$375.00               | 50% match, Services                               |
| Awnings              | Liewalds Receipt Suncoast Sun Control | \$151.00<br>\$3,200.00 | \$113.25<br>\$1,600.00 | 50% match                                         |
|                      | DUDA Receipt                          | \$84.00                | \$63.00                |                                                   |
|                      | Home Depot Receipt                    | \$76.82                | \$57.62                |                                                   |
| Landscape            | Walmart Receipt                       | \$69.50                | \$52.13                | 75% match eligible with                           |
| Lights               | Home Depot Receipt                    | \$179.94               | \$134.96               | 75% match eligible with CPTED.                    |
|                      |                                       | 4                      |                        | CPTED.                                            |
| Surveillance/Video   | CRT Computers                         | \$3,715.38             | \$2,786.54             | Temporary Maint. Prog. 75% match eligible with    |
| Sidewalk             | Intra-State                           | \$2,200.00             | \$1,650.00             | 75% match eligible with                           |
| Drive/Parking Lot    | Kenneth Walter<br>Home Repairs        | \$4,600.00             | \$3,450.00             | 75% match eligible with Temporary Maint. Prog.    |
| Stucco               | T.R. Zuknick                          | \$6,975.00             | \$5,231.25             | 75% match eligible with<br>Temporary Maint. Prog. |
| Exterior Paint &     |                                       |                        |                        |                                                   |