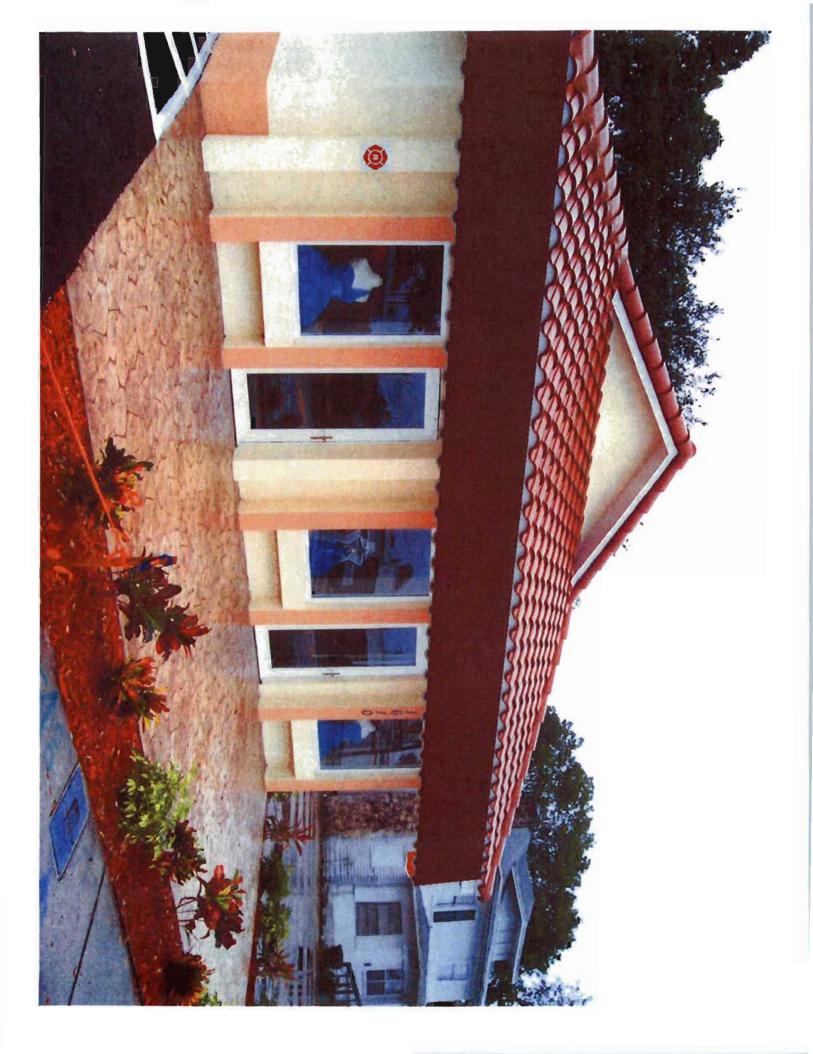

Colors chosen are from the CRA Advisory & CRA Boards color approved chart. Colors are Rustic Adobe SW 7708 for the trim and Concord Buff SW 7684 for the body. Color palette attached.