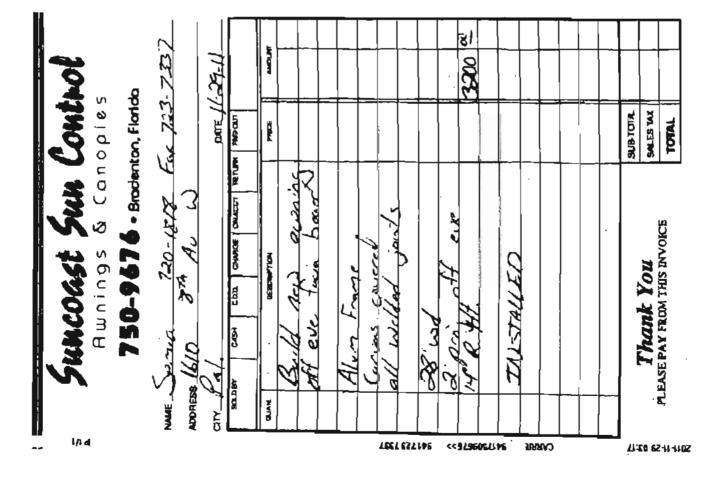

### PAINTING/STUCCO SERVICES:

This item is eligible for a 75% match under the CRA Temporary Maintenance Program.

| T.R. ZUKNICK                | \$6,975.00  |
|-----------------------------|-------------|
| STEVE BREEN                 | \$10,200.00 |
| KENNETH WALTER HOME REPAIRS | \$10,200.00 |
| G & A STUCCO                | \$13,956.00 |

Colors chosen are from the CRA Advisory & CRA Boards color approved chart. Colors are Rustic Adobe SW 7708 for the trim and Concord Buff SW 7684 for the body. Color palette attached.