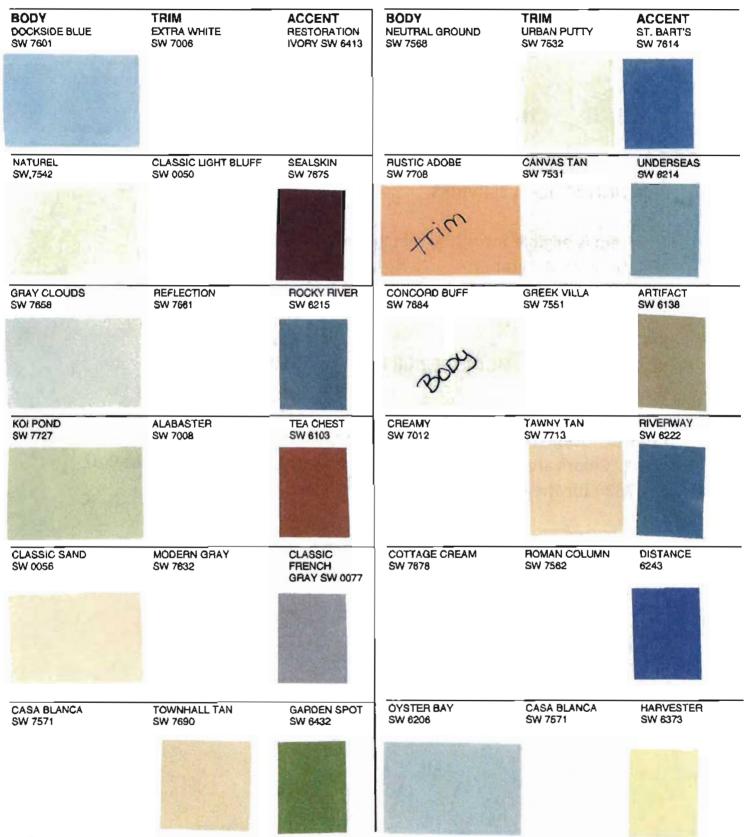

Colors chosen are from the CRA Advisory & CRA Boards color approved chart. Colors are Rustic Adobe SW 7708 for the trim and Concord Buff SW 7684 for the body. Color palette attached.

### CITY OF PALMETTO COLOR PALETTE

\*

PREPARED BY: UGARTE & ASSOCIATES, INC.

(ORIGINAL COLOR NUMBERS AND NAMES WERE OBTAINED FROM SHERWIN WILLIAMS) 2010