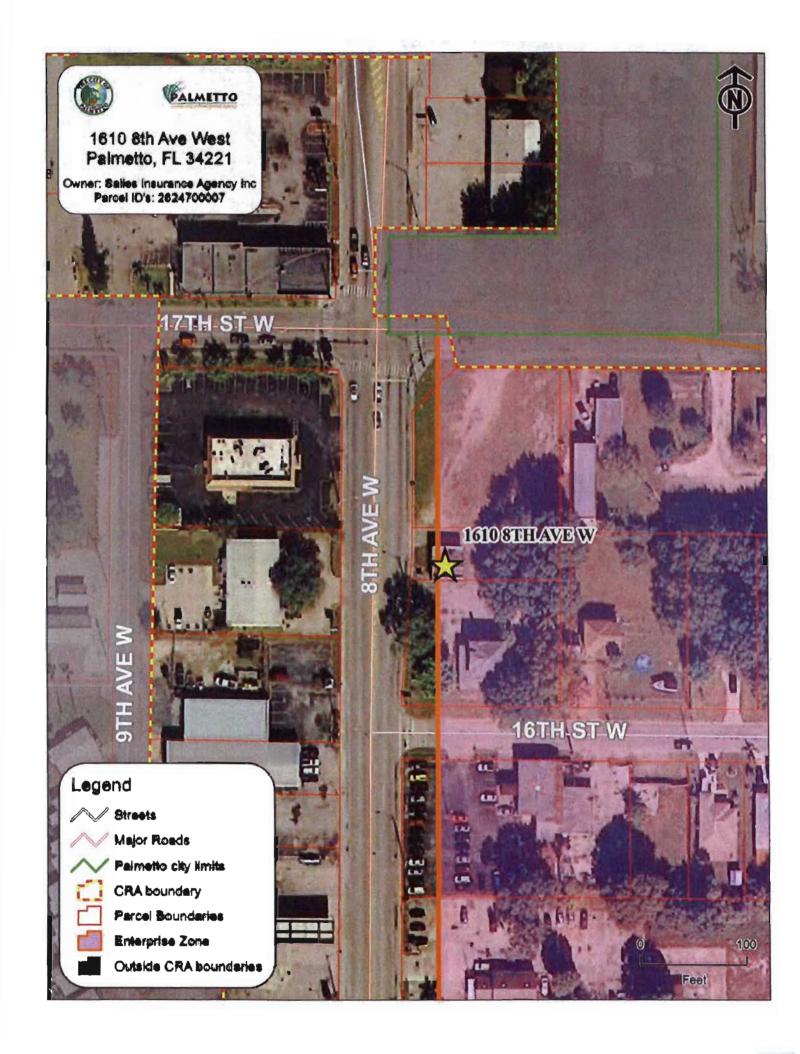

Title:

**BACKGROUND:** 

SONIA R. TREJO, OWNER OF PROPERTY AT 1610 8<sup>TH</sup> AVENUE WEST, PALMETTO, FL 34221 PARCEL I.D.# 2624700007 IS REQUESTING APPROVAL OF STORE FRONT GRANT, SFG#12-05 IN AN AMOUNT NOT-TO-EXCEED, \$23,519,40. FUNDS TO BE EXPENSED FROM COMMERCIAL RENOVATION, 1905598211. UTILITIES AND PROPERTY TAXES ARE CURRENT AND PRESENTLY THERE ARE NO CODE ENFORCEMENT VIOLATIONS.

SONIA R. TREJO PURCHASED THE PROPERTY IN FEBRUARY, 2011 AND IMMEDIATELY BEGAN RECONSTRUCTION ON THE BUILDING AND THE PROPERTY. THE BUILDING WAS IN DESPERATE NEED OF AESTHETIC APPEAL WHICH WILL HELP STRENGTHEN THE CITY'S PHYSICAL IMAGE WITHIN THE CRA DISTRICT.

#### PROGRAM DESCRIPTION

In order to carry out these goals and objective, the CRA will provide assistance to owners of commercial property located in the CRA district. Map of the CRA district can be found at <a href="https://www.palmettofl.org">www.palmettofl.org</a>. It is the intent of this grant program to fund a portion of the applicant's cost for exterior, non-structural improvements, which will increase the aesthetic appeal of the structure. This program is not intended to fund new construction or routine maintenance and/or repairs of the structure. It is not intended for the improvements of property which is used primarily for residential use. (Mixed use qualifies so long as the use in not primarily residential.) Also, under the Constitution of the State of Florida Article 1 Section 3, religious organizations cannot be funded with public monies and therefore do not qualify for participation under this program. Examples of eligible exterior improvements are listed in the adopted CRA Plan, but not limited to, are attached.